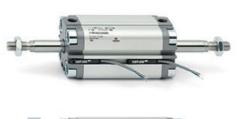

# **Compact cylinders - Series 31**

Product code: 31M2A040A123

### TECHNICAL DATA

| Series             | 31                                                             |
|--------------------|----------------------------------------------------------------|
| Version            | M=male rod thread                                              |
| Operation          | 2=double-acting                                                |
| Diameter (mm)      | 40                                                             |
| Stroke type        | variable                                                       |
| Stroke (mm)        | 123                                                            |
| Rod seals material | -                                                              |
| Materials          | A = rolled stainless steel AISI 303 rod tube profile aluminium |
| Construction       | A = standard                                                   |