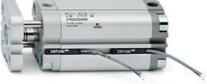

# **Compact cylinders - Series 31**

Product code: 31M2A040A123

### TECHNICAL DATA

| Series             | 31                                                             |
|--------------------|----------------------------------------------------------------|
| Version            | M=male rod thread                                              |
| Operation          | 2=double-acting                                                |
| Diameter (mm)      | 40                                                             |
| Stroke type        | variable                                                       |
| Stroke (mm)        | 123                                                            |
| Rod seals material | -                                                              |
| Materials          | A = rolled stainless steel AISI 303 rod tube profile aluminium |
| Construction       | A = standard                                                   |