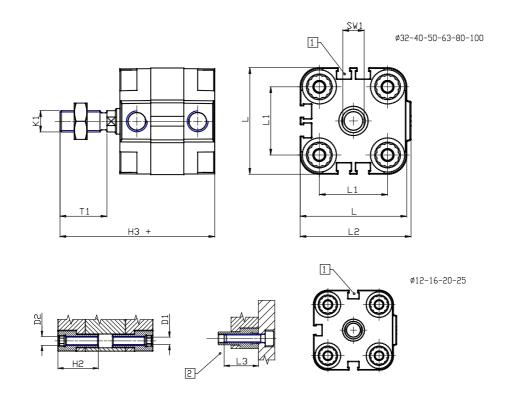

### DIMENSIONS

| (         |          |
|-----------|----------|
| Ø D (mm)  | 12       |
| Ø D1 (mm) | 5.5      |
| D2        | M6       |
| D3        | M6       |
| Ø D4 (mm) | 5        |
| D5        | M5       |
| Ø D8 (mm) | 6        |
| D9 (mm)   | 6        |
| D10 (mm)  | 17       |
| E1        | G1\8     |
| F (mm)    | 8.0      |
| F1 (mm)   | 37.5     |
| H (mm)    | 45.5     |
| H1 (mm)   | 52.0     |
| H2 (mm)   | 21.5     |
| K1        | M10x1,25 |
| L (mm)    | 60       |
| L1 (mm)   | 42       |
| L2 (mm)   | 62.5     |
| L3 (mm)   | 20       |
| L4 (mm)   | 23.3     |
| T (mm)    | 12       |
| T1 (mm)   | 22       |

| T2 (mm)  | 4  |
|----------|----|
| SW1 (mm) | 10 |