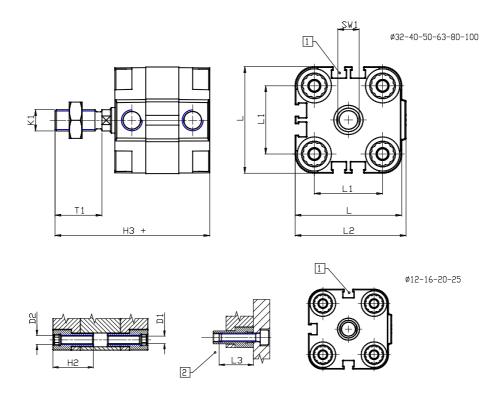

## DIMENSIONS

| Face 1    |          |
|-----------|----------|
| Ø D (mm)  | 12       |
| Ø D1 (mm) | 5.5      |
| D2        | M6       |
| D3        | M6       |
| Ø D4 (mm) | 5        |
| D5        | M5       |
| Ø D8 (mm) | 6        |
| D9 (mm)   | 6        |
| D10 (mm)  | 17       |
| E1        | G1\8     |
| F (mm)    | 8.0      |
| F1 (mm)   | 37.5     |
| H (mm)    | 45.5     |
| H1 (mm)   | 52.0     |
| H2 (mm)   | 21.5     |
| K1        | M10x1,25 |
| L (mm)    | 60       |
| L1 (mm)   | 42       |
| L2 (mm)   | 62.5     |
| L3 (mm)   | 20       |
| L4 (mm)   | 23.3     |
| T (mm)    | 12       |
| T1 (mm)   | 22       |

| T2 (mm)  | 4  |
|----------|----|
| SW1 (mm) | 10 |