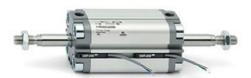

## **Compact cylinders - Series 31**

Product code: 31M2A040A130

Datasheet creation date: 07/03/2025 20:32

Check the most updated document online 3 click here

## TECHNICAL DATA

| Series             | 31                                                             |
|--------------------|----------------------------------------------------------------|
| Version            | M=male rod thread                                              |
| Operation          | 2=double-acting                                                |
| Diameter (mm)      | 40                                                             |
| Stroke type        | variable                                                       |
| Stroke (mm)        | 130                                                            |
| Rod seals material | -                                                              |
| Materials          | A = rolled stainless steel AISI 303 rod tube profile aluminium |
| Construction       | A = standard                                                   |

## **Compact cylinders - Series 31**

Product code: 31M2A040A130