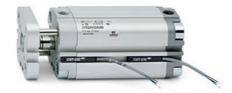

## **Compact cylinders - Series 31**

Product code: 31M2A040A130

Datasheet creation date: 07/03/2025 20:32

Check the most updated document online 3 click here

## TECHNICAL DATA

| Series             | 31                                                             |
|--------------------|----------------------------------------------------------------|
| Version            | M=male rod thread                                              |
| Operation          | 2=double-acting                                                |
| Diameter (mm)      | 40                                                             |
| Stroke type        | variable                                                       |
| Stroke (mm)        | 130                                                            |
| Rod seals material | -                                                              |
| Materials          | A = rolled stainless steel AISI 303 rod tube profile aluminium |
| Construction       | A = standard                                                   |

## **Compact cylinders - Series 31**

Product code: 31M2A040A130