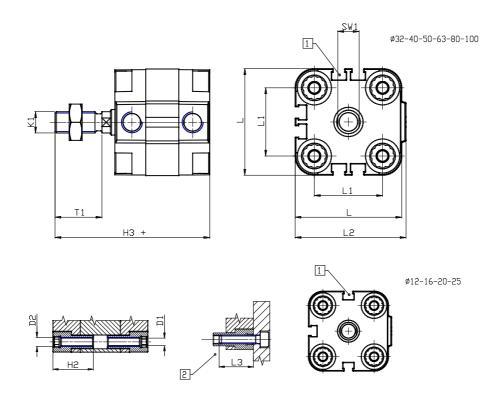

## **DIMENSIONS**

| Ø D (mm)  | 12       |
|-----------|----------|
| Ø D1 (mm) | 5.5      |
| D2        | M6       |
| D3        | M6       |
| Ø D4 (mm) | 5        |
| D5        | M5       |
| Ø D8 (mm) | 6        |
| D9 (mm)   | 6        |
| D10 (mm)  | 17       |
| E1        | G1\8     |
| F (mm)    | 8.0      |
| F1 (mm)   | 37.5     |
| H (mm)    | 45.5     |
| H1 (mm)   | 52.0     |
| H2 (mm)   | 21.5     |
| K1        | M10x1,25 |
| L (mm)    | 60       |
| L1 (mm)   | 42       |
| L2 (mm)   | 62.5     |
| L3 (mm)   | 20       |
| L4 (mm)   | 23.3     |
| T (mm)    | 12       |
| T1 (mm)   | 22       |

| T2 (mm)  | 4  |
|----------|----|
| SW1 (mm) | 10 |