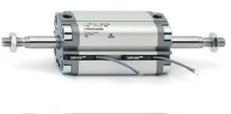

# **Compact cylinders - Series 31**

Product code: 31M2A040A180

### TECHNICAL DATA

| Series             | 31                                                             |
|--------------------|----------------------------------------------------------------|
| Version            | M=male rod thread                                              |
| Operation          | 2=double-acting                                                |
| Diameter (mm)      | 40                                                             |
| Stroke type        | standard                                                       |
| Stroke (mm)        | 180                                                            |
| Rod seals material | -                                                              |
| Materials          | A = rolled stainless steel AISI 303 rod tube profile aluminium |
| Construction       | A = standard                                                   |