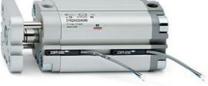

# **Compact cylinders - Series 31**

Product code: 31M2A040A180

#### Datasheet creation date: 07/03/2025 20:32

Check the most updated document online 🖄 <u>click here</u>







### TECHNICAL DATA

| Series             | 31                                                             |
|--------------------|----------------------------------------------------------------|
| Version            | M=male rod thread                                              |
| Operation          | 2=double-acting                                                |
| Diameter (mm)      | 40                                                             |
| Stroke type        | standard                                                       |
| Stroke (mm)        | 180                                                            |
| Rod seals material | -                                                              |
| Materials          | A = rolled stainless steel AISI 303 rod tube profil