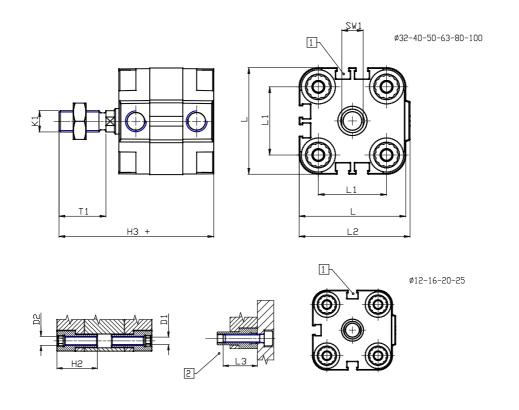

### DIMENSIONS

| (         |          |
|-----------|----------|
| Ø D (mm)  | 12       |
| Ø D1 (mm) | 5.5      |
| D2        | M6       |
| D3        | M6       |
| Ø D4 (mm) | 5        |
| D5        | M5       |
| Ø D8 (mm) | 6        |
| D9 (mm)   | 6        |
| D10 (mm)  | 17       |
| E1        | G1\8     |
| F (mm)    | 8.0      |
| F1 (mm)   | 37.5     |
| H (mm)    | 45.5     |
| H1 (mm)   | 52.0     |
| H2 (mm)   | 21.5     |
| K1        | M10x1,25 |
| L (mm)    | 60       |
| L1 (mm)   | 42       |
| L2 (mm)   | 62.5     |
| L3 (mm)   | 20       |
| L4 (mm)   | 23.3     |
| T (mm)    | 12       |
| T1 (mm)   | 22       |

| T2 (mm)  | 4  |
|----------|----|
| SW1 (mm) | 10 |