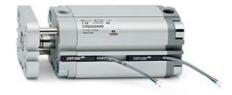

## **Compact cylinders - Series 31**

Product code: 31M2A040A190

Datasheet creation date: 07/03/2025 20:32

Check the most updated document online 3 click here

## **Compact cylinders - Series 31**

Product code: 31M2A040A190

## TECHNICAL DATA

| Series             | 31                                                             |  |
|--------------------|----------------------------------------------------------------|--|
| Version            | M=male rod thread                                              |  |
| Operation          | 2=double-acting                                                |  |
| Diameter (mm)      | 40                                                             |  |
| Stroke type        | variable                                                       |  |
| Stroke (mm)        | 190                                                            |  |
| Rod seals material | -                                                              |  |
| Materials          | A = rolled stainless steel AISI 303 rod tube profile aluminium |  |
| Construction       | A = standard                                                   |  |