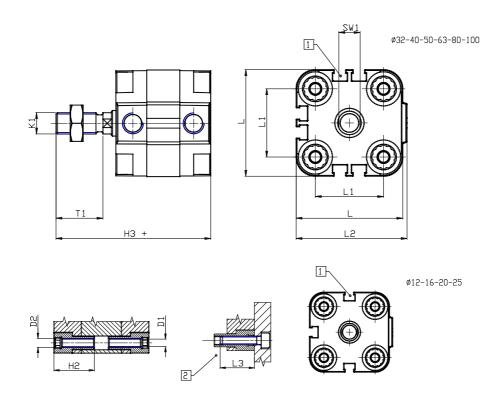

## DIMENSIONS

| (C.D. (mans) | 40       |
|--------------|----------|
| Ø D (mm)     | 12       |
| Ø D1 (mm)    | 5.5      |
| D2           | M6       |
| D3           | M6       |
| Ø D4 (mm)    | 5        |
| D5           | M5       |
| Ø D8 (mm)    | 6        |
| D9 (mm)      | 6        |
| D10 (mm)     | 17       |
| E1           | G1\8     |
| F (mm)       | 8.0      |
| F1 (mm)      | 37.5     |
| H (mm)       | 45.5     |
| H1 (mm)      | 52.0     |
| H2 (mm)      | 21.5     |
| K1           | M10x1,25 |
| L (mm)       | 60       |
| L1 (mm)      | 42       |
| L2 (mm)      | 62.5     |
| L3 (mm)      | 20       |
| L4 (mm)      | 23.3     |
| T (mm)       | 12       |
| T1 (mm)      | 22       |

| T2 (mm)  | 4  |
|----------|----|
| SW1 (mm) | 10 |