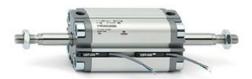

## **Compact cylinders - Series 31**

Product code: 31M2A040A190

Datasheet creation date: 07/03/2025 20:32

Check the most updated document online 3 click here

## **Compact cylinders - Series 31**

Product code: 31M2A040A190

## TECHNICAL DATA

| Series             | 31                                                             |  |
|--------------------|----------------------------------------------------------------|--|
| Version            | M=male rod thread                                              |  |
| Operation          | 2=double-acting                                                |  |
| Diameter (mm)      | 40                                                             |  |
| Stroke type        | variable                                                       |  |
| Stroke (mm)        | 190                                                            |  |
| Rod seals material | -                                                              |  |
| Materials          | A = rolled stainless steel AISI 303 rod tube profile aluminium |  |
| Construction       | A = standard                                                   |  |