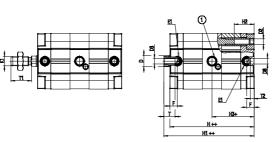

### DIMENSIONS

|          | 10       |
|----------|----------|
| ØD (mm)  | 12       |
| D2       | M6       |
| D3       | M6       |
| ØD8 (mm) | 6        |
| E1       | G1\8     |
| F (mm)   | 8.0      |
| H (mm)   | 45.0     |
| H1 (mm)  | 90.5     |
| H2 (mm)  | 21.5     |
| H3 (mm)  | 74.0     |
| H4 (mm)  | 0.0      |
| K1       | M10x1,25 |
| L (mm)   | 60       |
| L1 (mm)  | 42       |
| L2 (mm)  | 62.5     |
| T (mm)   | 12       |
| T1 (mm)  | 22       |
| T2 (mm)  | 4        |
| SW1 (mm) | 10       |