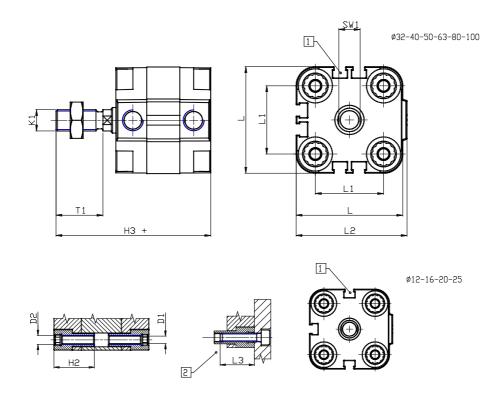

## DIMENSIONS

| (C.D. (mans) | 40       |
|--------------|----------|
| Ø D (mm)     | 12       |
| Ø D1 (mm)    | 5.5      |
| D2           | M6       |
| D3           | M6       |
| Ø D4 (mm)    | 5        |
| D5           | M5       |
| Ø D8 (mm)    | 6        |
| D9 (mm)      | 6        |
| D10 (mm)     | 17       |
| E1           | G1\8     |
| F (mm)       | 8.0      |
| F1 (mm)      | 37.5     |
| H (mm)       | 45.5     |
| H1 (mm)      | 52.0     |
| H2 (mm)      | 21.5     |
| K1           | M10x1,25 |
| L (mm)       | 60       |
| L1 (mm)      | 42       |
| L2 (mm)      | 62.5     |
| L3 (mm)      | 20       |
| L4 (mm)      | 23.3     |
| T (mm)       | 12       |
| T1 (mm)      | 22       |

| T2 (mm)  | 4  |
|----------|----|
| SW1 (mm) | 10 |