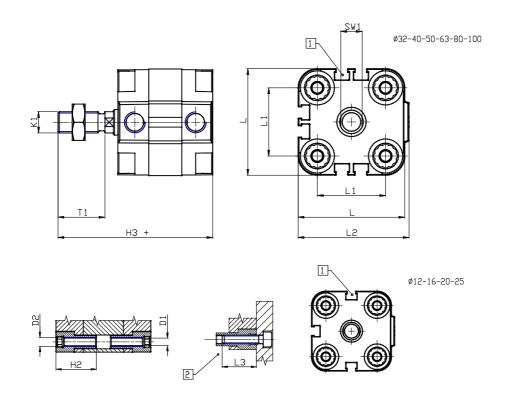

## DIMENSIONS

| (C.D. (mans) | 40       |
|--------------|----------|
| Ø D (mm)     | 12       |
| Ø D1 (mm)    | 5.5      |
| D2           | M6       |
| D3           | M6       |
| Ø D4 (mm)    | 5        |
| D5           | M5       |
| Ø D8 (mm)    | 6        |
| D9 (mm)      | 6        |
| D10 (mm)     | 17       |
| E1           | G1\8     |
| F (mm)       | 8.0      |
| F1 (mm)      | 37.5     |
| H (mm)       | 45.5     |
| H1 (mm)      | 52.0     |
| H2 (mm)      | 21.5     |
| K1           | M10x1,25 |
| L (mm)       | 60       |
| L1 (mm)      | 42       |
| L2 (mm)      | 62.5     |
| L3 (mm)      | 20       |
| L4 (mm)      | 23.3     |
| T (mm)       | 12       |
| T1 (mm)      | 22       |

| T2 (mm)  | 4  |
|----------|----|
| SW1 (mm) | 10 |