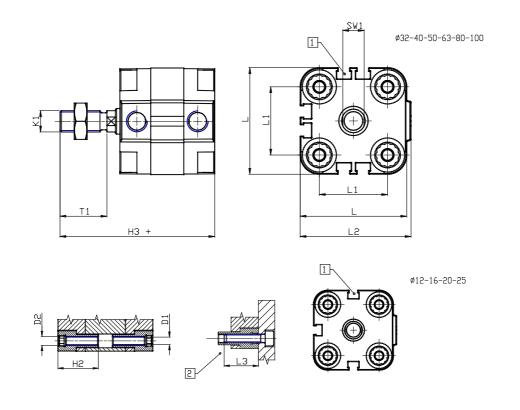

## DIMENSIONS

| Ø D (mm)  | 16       |
|-----------|----------|
| Ø D1 (mm) | 6.5      |
| D2        | M8       |
| D3        | M8       |
| Ø D4 (mm) | 6        |
| D5        | M6       |
| Ø D8 (mm) | 6        |
| D9 (mm)   | 10       |
| D10 (mm)  | 22       |
| E1        | G1\8     |
| F (mm)    | 8.0      |
| F1 (mm)   | 37.5     |
| H (mm)    | 45.5     |
| H1 (mm)   | 53.0     |
| H2 (mm)   | 22.5     |
| К1        | M12x1,25 |
| L (mm)    | 68       |
| L1 (mm)   | 50       |
| L2 (mm)   | 71.0     |
| L3 (mm)   | 20       |
| L4 (mm)   | 29.7     |
| T (mm)    | 12       |
| T1 (mm)   | 24       |

| T2 (mm)  | 4  |
|----------|----|
| SW1 (mm) | 13 |