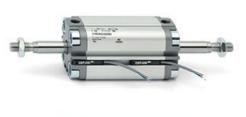

# **Compact cylinders - Series 31**

Product code: 31M2A050A005

### TECHNICAL DATA

| Series             | 31                                                             |
|--------------------|----------------------------------------------------------------|
| Version            | M=male rod thread                                              |
| Operation          | 2=double-acting                                                |
| Diameter (mm)      | 50                                                             |
| Stroke type        | standard                                                       |
| Stroke (mm)        | 5                                                              |
| Rod seals material | -                                                              |
| Materials          | A = rolled stainless steel AISI 303 rod tube profile aluminium |
| Construction       | A = standard                                                   |