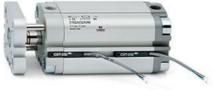

# **Compact cylinders - Series 31**

Product code: 31M2A050A005

### TECHNICAL DATA

| Series             | 31                                                             |
|--------------------|----------------------------------------------------------------|
| Version            | M=male rod thread                                              |
| Operation          | 2=double-acting                                                |
| Diameter (mm)      | 50                                                             |
| Stroke type        | standard                                                       |
| Stroke (mm)        | 5                                                              |
| Rod seals material | -                                                              |
| Materials          | A = rolled stainless steel AISI 303 rod tube profile aluminium |
| Construction       | A = standard                                                   |