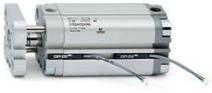

# **Compact cylinders - Series 31**

Product code: 31M2A050A006

### TECHNICAL DATA

| Series             | 31                                                             |
|--------------------|----------------------------------------------------------------|
| Version            | M=male rod thread                                              |
| Operation          | 2=double-acting                                                |
| Diameter (mm)      | 50                                                             |
| Stroke type        | variable                                                       |
| Stroke (mm)        | 6                                                              |
| Rod seals material | -                                                              |
| Materials          | A = rolled stainless steel AISI 303 rod tube profile aluminium |
| Construction       | A = standard                                                   |