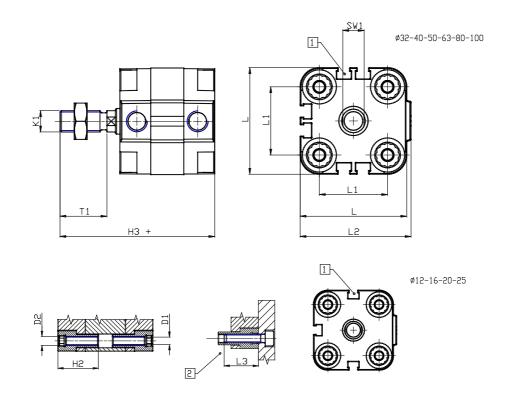

## DIMENSIONS

| Ø D (mm)  | 16       |
|-----------|----------|
|           | 10       |
| Ø D1 (mm) | 6.5      |
| D2        | M8       |
| D3        | M8       |
| Ø D4 (mm) | 6        |
| D5        | M6       |
| Ø D8 (mm) | 6        |
| D9 (mm)   | 10       |
| D10 (mm)  | 22       |
| E1        | G1\8     |
| F (mm)    | 8.0      |
| F1 (mm)   | 37.5     |
| H (mm)    | 45.5     |
| H1 (mm)   | 53.0     |
| H2 (mm)   | 22.5     |
| K1        | M12x1,25 |
| L (mm)    | 68       |
| L1 (mm)   | 50       |
| L2 (mm)   | 71.0     |
| L3 (mm)   | 20       |
| L4 (mm)   | 29.7     |
| T (mm)    | 12       |
| T1 (mm)   | 24       |

| T2 (mm)  | 4  |
|----------|----|
| SW1 (mm) | 13 |