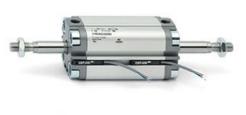

# **Compact cylinders - Series 31**

Product code: 31M2A050A006

### TECHNICAL DATA

| Series             | 31                                                             |
|--------------------|----------------------------------------------------------------|
| Version            | M=male rod thread                                              |
| Operation          | 2=double-acting                                                |
| Diameter (mm)      | 50                                                             |
| Stroke type        | variable                                                       |
| Stroke (mm)        | 6                                                              |
| Rod seals material | -                                                              |
| Materials          | A = rolled stainless steel AISI 303 rod tube profile aluminium |
| Construction       | A = standard                                                   |