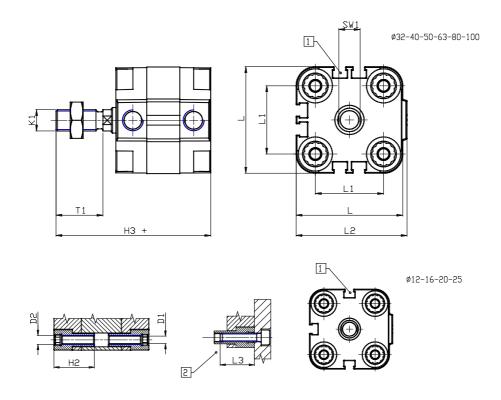

## DIMENSIONS

| Ø D (mm)       16         Ø D1 (mm)       6.5         D2       M8         D3       M8         Ø D4 (mm)       6         D5       M6         Ø D8 (mm)       6         D9 (mm)       10         D10 (mm)       22         E1       G1\8         F (mm)       8.0         F1 (mm)       37.5         H (mm)       45.5         H1 (mm)       53.0         H2 (mm)       22.5         K1       M12x1,25         L (mm)       68         L1 (mm)       50 |           |          |
|-------------------------------------------------------------------------------------------------------------------------------------------------------------------------------------------------------------------------------------------------------------------------------------------------------------------------------------------------------------------------------------------------------------------------------------------------------|-----------|----------|
| D2       M8         D3       M8         Ø D4 (mm)       6         D5       M6         Ø D8 (mm)       6         D9 (mm)       10         D10 (mm)       22         E1       G1\8         F (mm)       8.0         F1 (mm)       37.5         H (mm)       45.5         H1 (mm)       53.0         H2 (mm)       22.5         K1       M12x1,25         L (mm)       68                                                                                | Ø D (mm)  | 16       |
| D3                                                                                                                                                                                                                                                                                                                                                                                                                                                    | Ø D1 (mm) | 6.5      |
| Ø D4 (mm) 6 D5 M6 Ø D8 (mm) 6 D9 (mm) 10 D10 (mm) 22 E1 G1\8 F (mm) 8.0 F1 (mm) 37.5 H (mm) 45.5 H1 (mm) 53.0 H2 (mm) 22.5 K1 M12x1,25 L (mm) 68                                                                                                                                                                                                                                                                                                      | D2        | M8       |
| D5                                                                                                                                                                                                                                                                                                                                                                                                                                                    | D3        | M8       |
| Ø D8 (mm) 6 D9 (mm) 10 D10 (mm) 22 E1 G1\8 F (mm) 8.0 F1 (mm) 37.5 H (mm) 45.5 H1 (mm) 53.0 H2 (mm) 22.5 K1 M12x1,25 L (mm) 68                                                                                                                                                                                                                                                                                                                        | Ø D4 (mm) | 6        |
| D9 (mm) 10 D10 (mm) 22 E1 G1\8 F (mm) 8.0 F1 (mm) 37.5 H (mm) 45.5 H1 (mm) 53.0 H2 (mm) 22.5 K1 M12x1,25 L (mm) 68                                                                                                                                                                                                                                                                                                                                    | D5        | M6       |
| D10 (mm) 22 E1 G1\8 F (mm) 8.0 F1 (mm) 37.5 H (mm) 45.5 H1 (mm) 53.0 H2 (mm) 22.5 K1 M12x1,25 L (mm) 68                                                                                                                                                                                                                                                                                                                                               | Ø D8 (mm) | 6        |
| E1 G1\8 F (mm) 8.0 F1 (mm) 37.5 H (mm) 45.5 H1 (mm) 53.0 H2 (mm) 22.5 K1 M12x1,25 L (mm) 68                                                                                                                                                                                                                                                                                                                                                           | D9 (mm)   | 10       |
| F (mm)       8.0         F1 (mm)       37.5         H (mm)       45.5         H1 (mm)       53.0         H2 (mm)       22.5         K1       M12x1,25         L (mm)       68                                                                                                                                                                                                                                                                         | D10 (mm)  | 22       |
| F1 (mm) 37.5 H (mm) 45.5 H1 (mm) 53.0 H2 (mm) 22.5 K1 M12x1,25 L (mm) 68                                                                                                                                                                                                                                                                                                                                                                              | E1        | G1\8     |
| H (mm) 45.5<br>H1 (mm) 53.0<br>H2 (mm) 22.5<br>K1 M12x1,25<br>L (mm) 68                                                                                                                                                                                                                                                                                                                                                                               | F (mm)    | 8.0      |
| H1 (mm) 53.0<br>H2 (mm) 22.5<br>K1 M12x1,25<br>L (mm) 68                                                                                                                                                                                                                                                                                                                                                                                              | F1 (mm)   | 37.5     |
| H2 (mm) 22.5<br>K1 M12x1,25<br>L (mm) 68                                                                                                                                                                                                                                                                                                                                                                                                              | H (mm)    | 45.5     |
| K1     M12x1,25       L (mm)     68                                                                                                                                                                                                                                                                                                                                                                                                                   | H1 (mm)   | 53.0     |
| L (mm) 68                                                                                                                                                                                                                                                                                                                                                                                                                                             | H2 (mm)   | 22.5     |
| ,                                                                                                                                                                                                                                                                                                                                                                                                                                                     | K1        | M12x1,25 |
| <b>L1 (mm)</b> 50                                                                                                                                                                                                                                                                                                                                                                                                                                     | L (mm)    | 68       |
|                                                                                                                                                                                                                                                                                                                                                                                                                                                       | L1 (mm)   | 50       |
| <b>L2 (mm)</b> 71.0                                                                                                                                                                                                                                                                                                                                                                                                                                   | L2 (mm)   | 71.0     |
| L3 (mm) 20                                                                                                                                                                                                                                                                                                                                                                                                                                            | L3 (mm)   | 20       |
| <b>L4 (mm)</b> 29.7                                                                                                                                                                                                                                                                                                                                                                                                                                   | L4 (mm)   | 29.7     |
| T (mm) 12                                                                                                                                                                                                                                                                                                                                                                                                                                             | T (mm)    | 12       |
| T1 (mm) 24                                                                                                                                                                                                                                                                                                                                                                                                                                            | T1 (mm)   | 24       |

| T2 (mm)  | 4  |
|----------|----|
| SW1 (mm) | 13 |