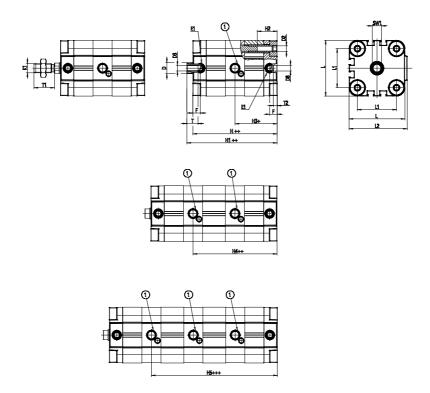

## DIMENSIONS

| ØD (mm)  | 16       |
|----------|----------|
| D2       | M8       |
| D3       | M8       |
| ØD8 (mm) | 6        |
| E1       | G1\8     |
| F (mm)   | 8.0      |
| H (mm)   | 47.0     |
| H1 (mm)  | 90.5     |
| H2 (mm)  | 18.0     |
| H3 (mm)  | 77.0     |
| H4 (mm)  | 0.0      |
| K1       | M12x1,25 |
| L (mm)   | 68       |
| L1 (mm)  | 50       |
| L2 (mm)  | 71.0     |
| T (mm)   | 12       |
| T1 (mm)  | 24       |
| T2 (mm)  | 4        |
| SW1 (mm) | 13       |