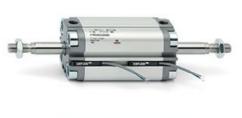

# **Compact cylinders - Series 31**

Product code: 31M2A050A030V

### TECHNICAL DATA

| Series             | 31                                                             |
|--------------------|----------------------------------------------------------------|
| Version            | M=male rod thread                                              |
| Operation          | 2=double-acting                                                |
| Diameter (mm)      | 50                                                             |
| Stroke type        | standard                                                       |
| Stroke (mm)        | 30                                                             |
| Rod seals material | V = rod seal FKM                                               |
| Materials          | A = rolled stainless steel AISI 303 rod tube profile aluminium |
| Construction       | A = standard                                                   |