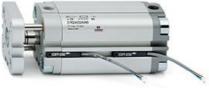

# Compact cylinders - Series 31

Product code: 31M2A050A030V

### TECHNICAL DATA

| Series             | 31                                                             |
|--------------------|----------------------------------------------------------------|
| Version            | M=male rod thread                                              |
| Operation          | 2=double-acting                                                |
| Diameter (mm)      | 50                                                             |
| Stroke type        | standard                                                       |
| Stroke (mm)        | 30                                                             |
| Rod seals material | V = rod seal FKM                                               |
| Materials          | A = rolled stainless steel AISI 303 rod tube profile aluminium |
| Construction       | A = standard                                                   |