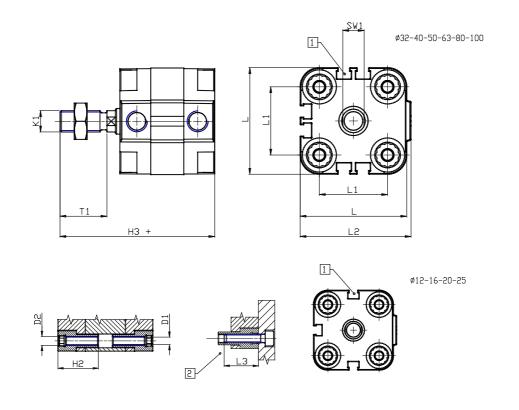

### DIMENSIONS

| Ø D (mm)  | 16       |
|-----------|----------|
| Ø D1 (mm) | 6.5      |
| D2        | M8       |
| D3        | M8       |
| Ø D4 (mm) | 6        |
| D5        | M6       |
| Ø D8 (mm) | 6        |
| D9 (mm)   | 10       |
| D10 (mm)  | 22       |
| E1        | G1\8     |
| F (mm)    | 8.0      |
| F1 (mm)   | 37.5     |
| H (mm)    | 45.5     |
| H1 (mm)   | 53.0     |
| H2 (mm)   | 22.5     |
| K1        | M12x1,25 |
| L (mm)    | 68       |
| L1 (mm)   | 50       |
| L2 (mm)   | 71.0     |
| L3 (mm)   | 20       |
| L4 (mm)   | 29.7     |
| T (mm)    | 12       |
| T1 (mm)   | 24       |

| T2 (mm)  | 4  |
|----------|----|
| SW1 (mm) | 13 |