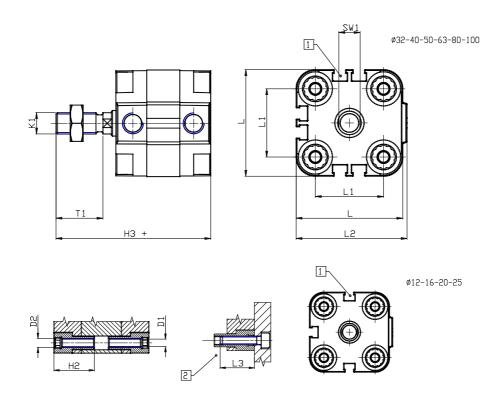

## DIMENSIONS

| a D ()    | 40       |
|-----------|----------|
| Ø D (mm)  | 16       |
| Ø D1 (mm) | 6.5      |
| D2        | M8       |
| D3        | M8       |
| Ø D4 (mm) | 6        |
| D5        | M6       |
| Ø D8 (mm) | 6        |
| D9 (mm)   | 10       |
| D10 (mm)  | 22       |
| E1        | G1\8     |
| F (mm)    | 8.0      |
| F1 (mm)   | 37.5     |
| H (mm)    | 45.5     |
| H1 (mm)   | 53.0     |
| H2 (mm)   | 22.5     |
| K1        | M12x1,25 |
| L (mm)    | 68       |
| L1 (mm)   | 50       |
| L2 (mm)   | 71.0     |
| L3 (mm)   | 20       |
| L4 (mm)   | 29.7     |
| T (mm)    | 12       |
| T1 (mm)   | 24       |

| T2 (mm)  | 4  |
|----------|----|
| SW1 (mm) | 13 |