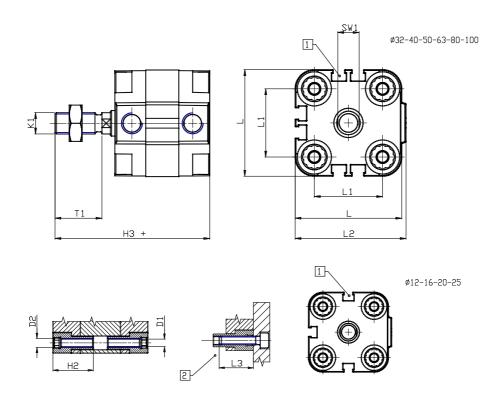

## DIMENSIONS

| Ø D (mm)  | 16       |
|-----------|----------|
| Ø D1 (mm) | 6.5      |
| D2        | M8       |
| D3        | M8       |
| Ø D4 (mm) | 6        |
| D5        | M6       |
| Ø D8 (mm) | 6        |
| D9 (mm)   | 10       |
| D10 (mm)  | 22       |
| E1        | G1\8     |
| F (mm)    | 8.0      |
| F1 (mm)   | 37.5     |
| H (mm)    | 45.5     |
| H1 (mm)   | 53.0     |
| H2 (mm)   | 22.5     |
| K1        | M12x1,25 |
| L (mm)    | 68       |
| L1 (mm)   | 50       |
| L2 (mm)   | 71.0     |
| L3 (mm)   | 20       |
| L4 (mm)   | 29.7     |
| T (mm)    | 12       |
| T1 (mm)   | 24       |

| T2 (mm)  | 4  |
|----------|----|
| SW1 (mm) | 13 |