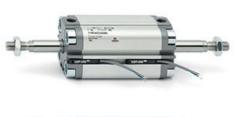

# **Compact cylinders - Series 31**

Product code: 31M2A050A050EX

### TECHNICAL DATA

| Series             | 31                                                             |
|--------------------|----------------------------------------------------------------|
| Version            | M=male rod thread                                              |
| Operation          | 2=double-acting                                                |
| Diameter (mm)      | 50                                                             |
| Stroke type        | standard                                                       |
| Stroke (mm)        | 50                                                             |
| Rod seals material | -                                                              |
| Materials          | A = rolled stainless steel AISI 303 rod tube profile aluminium |
| Construction       | A = standard                                                   |