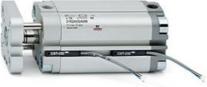

# **Compact cylinders - Series 31**

Product code: 31M2A050A050EX

### TECHNICAL DATA

| Series             | 31                                                             |
|--------------------|----------------------------------------------------------------|
| Version            | M=male rod thread                                              |
| Operation          | 2=double-acting                                                |
| Diameter (mm)      | 50                                                             |
| Stroke type        | standard                                                       |
| Stroke (mm)        | 50                                                             |
| Rod seals material | -                                                              |
| Materials          | A = rolled stainless steel AISI 303 rod tube profile aluminium |
| Construction       | A = standard                                                   |