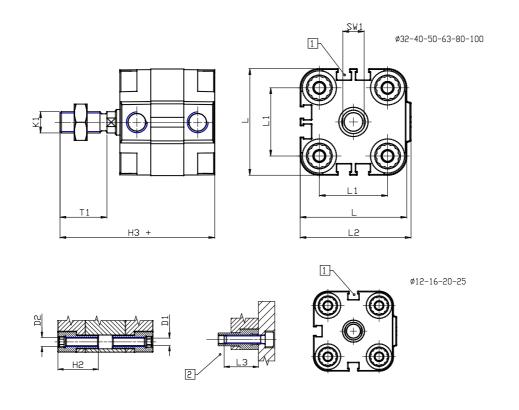

### DIMENSIONS

| [         |          |
|-----------|----------|
| Ø D (mm)  | 16       |
| Ø D1 (mm) | 6.5      |
| D2        | M8       |
| D3        | M8       |
| Ø D4 (mm) | 6        |
| D5        | M6       |
| Ø D8 (mm) | 6        |
| D9 (mm)   | 10       |
| D10 (mm)  | 22       |
| E1        | G1\8     |
| F (mm)    | 8.0      |
| F1 (mm)   | 37.5     |
| H (mm)    | 45.5     |
| H1 (mm)   | 53.0     |
| H2 (mm)   | 22.5     |
| K1        | M12x1,25 |
| L (mm)    | 68       |
| L1 (mm)   | 50       |
| L2 (mm)   | 71.0     |
| L3 (mm)   | 20       |
| L4 (mm)   | 29.7     |
| T (mm)    | 12       |
| T1 (mm)   | 24       |

| T2 (mm)  | 4  |
|----------|----|
| SW1 (mm) | 13 |