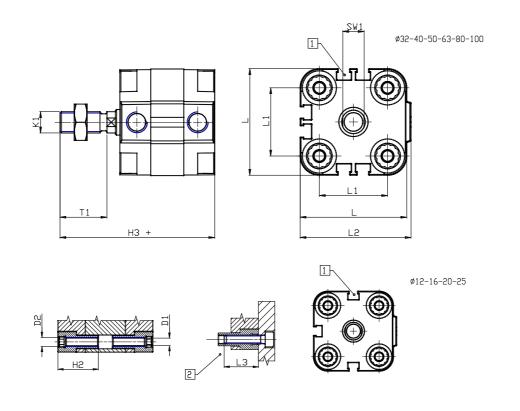

### DIMENSIONS

| Ø D (mm)  | 16       |
|-----------|----------|
| Ø D1 (mm) | 6.5      |
| D2        | M8       |
| D3        | M8       |
| Ø D4 (mm) | 6        |
| D5        | M6       |
| Ø D8 (mm) | 6        |
| D9 (mm)   | 10       |
| D10 (mm)  | 22       |
| E1        | G1\8     |
| F (mm)    | 8.0      |
| F1 (mm)   | 37.5     |
| H (mm)    | 45.5     |
| H1 (mm)   | 53.0     |
| H2 (mm)   | 22.5     |
| K1        | M12x1,25 |
| L (mm)    | 68       |
| L1 (mm)   | 50       |
| L2 (mm)   | 71.0     |
| L3 (mm)   | 20       |
| L4 (mm)   | 29.7     |
| T (mm)    | 12       |
| T1 (mm)   | 24       |

| T2 (mm)  | 4  |
|----------|----|
| SW1 (mm) | 13 |