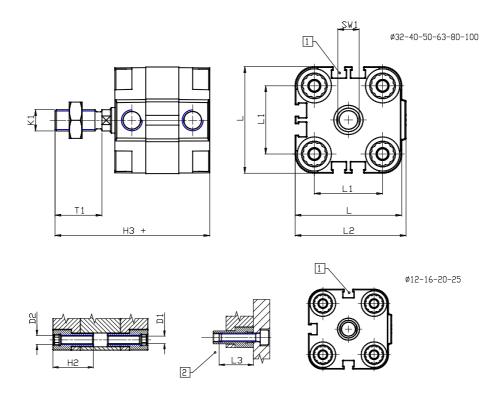

## DIMENSIONS

| Ø D (mm)  | 16       |
|-----------|----------|
| Ø D1 (mm) | 6.5      |
| D2        | M8       |
| D3        | M8       |
| Ø D4 (mm) | 6        |
| D5        | M6       |
| Ø D8 (mm) | 6        |
| D9 (mm)   | 10       |
| D10 (mm)  | 22       |
| E1        | G1\8     |
| F (mm)    | 8.0      |
| F1 (mm)   | 37.5     |
| H (mm)    | 45.5     |
| H1 (mm)   | 53.0     |
| H2 (mm)   | 22.5     |
| K1        | M12x1,25 |
| L (mm)    | 68       |
| L1 (mm)   | 50       |
| L2 (mm)   | 71.0     |
| L3 (mm)   | 20       |
| L4 (mm)   | 29.7     |
| T (mm)    | 12       |
| T1 (mm)   | 24       |

| T2 (mm)  | 4  |
|----------|----|
| SW1 (mm) | 13 |