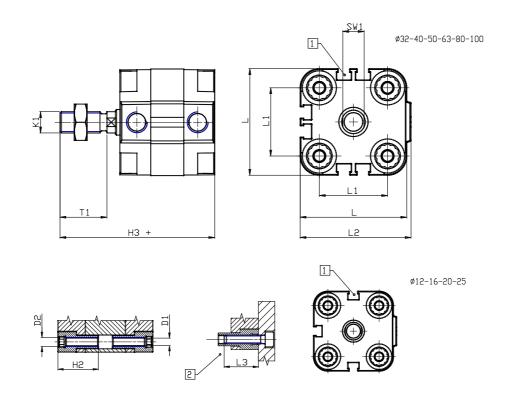

### DIMENSIONS

| Ø D (mm)    | 10       |
|-------------|----------|
| ~ = (·····) | 16       |
| Ø D1 (mm)   | 6.5      |
| D2          | M8       |
| D3          | M8       |
| Ø D4 (mm)   | 6        |
| D5          | M6       |
| Ø D8 (mm)   | 6        |
| D9 (mm)     | 10       |
| D10 (mm)    | 22       |
| E1          | G1\8     |
| F (mm)      | 8.0      |
| F1 (mm)     | 37.5     |
| H (mm)      | 45.5     |
| H1 (mm)     | 53.0     |
| H2 (mm)     | 22.5     |
| K1          | M12x1,25 |
| L (mm)      | 68       |
| L1 (mm)     | 50       |
| L2 (mm)     | 71.0     |
| L3 (mm)     | 20       |
| L4 (mm)     | 29.7     |
| T (mm)      | 12       |
| T1 (mm)     | 24       |

| T2 (mm)  | 4  |
|----------|----|
| SW1 (mm) | 13 |