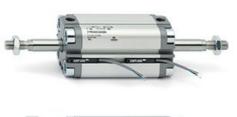

# **Compact cylinders - Series 31**

Product code: 31M2A050A080

### TECHNICAL DATA

| Series             | 31                                                             |
|--------------------|----------------------------------------------------------------|
| Version            | M=male rod thread                                              |
| Operation          | 2=double-acting                                                |
| Diameter (mm)      | 50                                                             |
| Stroke type        | standard                                                       |
| Stroke (mm)        | 80                                                             |
| Rod seals material | -                                                              |
| Materials          | A = rolled stainless steel AISI 303 rod tube profile aluminium |
| Construction       | A = standard                                                   |