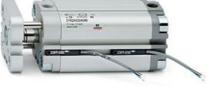

# **Compact cylinders - Series 31**

Product code: 31M2A050A080

#### Datasheet creation date: 07/03/2025 20:36

Check the most updated document online 🖄 <u>click here</u>







### TECHNICAL DATA

| Series             | 31                                                             |
|--------------------|----------------------------------------------------------------|
| Version            | M=male rod thread                                              |
| Operation          | 2=double-acting                                                |
| Diameter (mm)      | 50                                                             |
| Stroke type        | standard                                                       |
| Stroke (mm)        | 80                                                             |
| Rod seals material | -                                                              |
| Materials          | A = rolled stainless steel AISI 303 rod tube profil