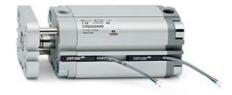

## **Compact cylinders - Series 31**

Product code: 31M2A050A120

Datasheet creation date: 07/03/2025 20:36

Check the most updated document online 3 click here

## **Compact cylinders - Series 31**

Product code: 31M2A050A120

## TECHNICAL DATA

| Series             | 31                                                             |  |
|--------------------|----------------------------------------------------------------|--|
| Version            | M=male rod thread                                              |  |
| Operation          | 2=double-acting                                                |  |
| Diameter (mm)      | 50                                                             |  |
| Stroke type        | standard                                                       |  |
| Stroke (mm)        | 120                                                            |  |
| Rod seals material |                                                                |  |
| Materials          | A = rolled stainless steel AISI 303 rod tube profile aluminium |  |
| Construction       | A = standard                                                   |  |