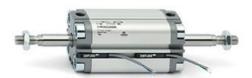

## **Compact cylinders - Series 31**

Product code: 31M2A050A120

Datasheet creation date: 07/03/2025 20:36

Check the most updated document online 3 click here

## **Compact cylinders - Series 31**

Product code: 31M2A050A120

## TECHNICAL DATA

| Series             | 31                                                             |  |
|--------------------|----------------------------------------------------------------|--|
| Version            | M=male rod thread                                              |  |
| Operation          | 2=double-acting                                                |  |
| Diameter (mm)      | 50                                                             |  |
| Stroke type        | standard                                                       |  |
| Stroke (mm)        | 120                                                            |  |
| Rod seals material |                                                                |  |
| Materials          | A = rolled stainless steel AISI 303 rod tube profile aluminium |  |
| Construction       | A = standard                                                   |  |