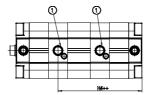

### DIMENSIONS

| ØD (mm)  | 16       |
|----------|----------|
| D2       | M8       |
| D3       | M8       |
| ØD8 (mm) | 6        |
| E1       | G1\8     |
| F (mm)   | 8.0      |
| H (mm)   | 47.0     |
| H1 (mm)  | 90.5     |
| H2 (mm)  | 18.0     |
| H3 (mm)  | 77.0     |
| H4 (mm)  | 0.0      |
| К1       | M12x1,25 |
| L (mm)   | 68       |
| L1 (mm)  | 50       |
| L2 (mm)  | 71.0     |
| T (mm)   | 12       |
| T1 (mm)  | 24       |
| T2 (mm)  | 4        |
| SW1 (mm) | 13       |