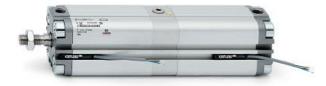

## Compact cylinders, Tandem version - Series 31

Product code: 31M2A050A120N2

#### TECHNICAL DATA

| Series        | 31                                                             |
|---------------|----------------------------------------------------------------|
| Version       | M=male rod thread                                              |
| Operation     | 2=double-acting                                                |
| Materials     | A = rolled stainless steel AISI 303 rod tube profile aluminium |
| Diameter (mm) | 50                                                             |
| Construction  | A = standard                                                   |
| Stages        | 2 = 2 stages                                                   |
| Stroke (mm)   | 120                                                            |

# Compact cylinders, Tandem version - Series 31

Product code: 31M2A050A120N2