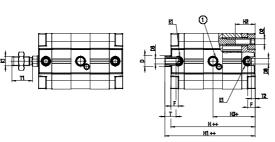

### DIMENSIONS

| ØD (mm)  | 16       |
|----------|----------|
| D2       | M8       |
| D3       | M8       |
| ØD8 (mm) | 6        |
| E1       | G1\8     |
| F (mm)   | 8.0      |
| H (mm)   | 47.0     |
| H1 (mm)  | 90.5     |
| H2 (mm)  | 18.0     |
| H3 (mm)  | 77.0     |
| H4 (mm)  | 0.0      |
| К1       | M12x1,25 |
| L (mm)   | 68       |
| L1 (mm)  | 50       |
| L2 (mm)  | 71.0     |
| T (mm)   | 12       |
| T1 (mm)  | 24       |
| T2 (mm)  | 4        |
| SW1 (mm) | 13       |