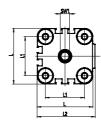

### DIMENSIONS

| ØD (mm)  | 16       |
|----------|----------|
| D2       | M8       |
| D3       | M8       |
| ØD8 (mm) | 6        |
| E1       | G1\8     |
| F (mm)   | 8.0      |
| H (mm)   | 47.0     |
| H1 (mm)  | 90.5     |
| H2 (mm)  | 18.0     |
| H3 (mm)  | 77.0     |
| H4 (mm)  | 0.0      |
| К1       | M12x1,25 |
| L (mm)   | 68       |
| L1 (mm)  | 50       |
| L2 (mm)  | 71.0     |
| T (mm)   | 12       |
| T1 (mm)  | 24       |
| T2 (mm)  | 4        |
| SW1 (mm) | 13       |