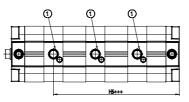

### DIMENSIONS

| ØD (mm)  | 16       |
|----------|----------|
| D2       | M8       |
| D3       | M8       |
| ØD8 (mm) | 6        |
| E1       | G1\8     |
| F (mm)   | 8.0      |
| H (mm)   | 47.0     |
| H1 (mm)  | 90.5     |
| H2 (mm)  | 18.0     |
| H3 (mm)  | 77.0     |
| H4 (mm)  | 0.0      |
| К1       | M12x1,25 |
| L (mm)   | 68       |
| L1 (mm)  | 50       |
| L2 (mm)  | 71.0     |
| T (mm)   | 12       |
| T1 (mm)  | 24       |
| T2 (mm)  | 4        |
| SW1 (mm) | 13       |