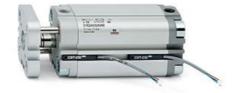

## **Compact cylinders - Series 31**

Product code: 31M2A050A125

Datasheet creation date: 07/03/2025 20:36

Check the most updated document online 3 click here

## **Compact cylinders - Series 31**

Product code: 31M2A050A125

## TECHNICAL DATA

| Series             | 31                                                             |
|--------------------|----------------------------------------------------------------|
| Version            | M=male rod thread                                              |
| Operation          | 2=double-acting                                                |
| Diameter (mm)      | 50                                                             |
| Stroke type        | variable                                                       |
| Stroke (mm)        | 125                                                            |
| Rod seals material | -                                                              |
| Materials          | A = rolled stainless steel AISI 303 rod tube profile aluminium |
| Construction       | A = standard                                                   |