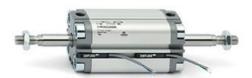

## **Compact cylinders - Series 31**

Product code: 31M2A050A125

Datasheet creation date: 07/03/2025 20:36

Check the most updated document online 3 click here

## **Compact cylinders - Series 31**

Product code: 31M2A050A125

## TECHNICAL DATA

| Series             | 31                                                             |
|--------------------|----------------------------------------------------------------|
| Version            | M=male rod thread                                              |
| Operation          | 2=double-acting                                                |
| Diameter (mm)      | 50                                                             |
| Stroke type        | variable                                                       |
| Stroke (mm)        | 125                                                            |
| Rod seals material | -                                                              |
| Materials          | A = rolled stainless steel AISI 303 rod tube profile aluminium |
| Construction       | A = standard                                                   |