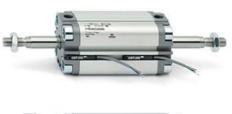

# **Compact cylinders - Series 31**

Product code: 31M2A050A125V

### TECHNICAL DATA

| Series             | 31                                                             |
|--------------------|----------------------------------------------------------------|
| Version            | M=male rod thread                                              |
| Operation          | 2=double-acting                                                |
| Diameter (mm)      | 50                                                             |
| Stroke type        | variable                                                       |
| Stroke (mm)        | 125                                                            |
| Rod seals material | V = rod seal FKM                                               |
| Materials          | A = rolled stainless steel AISI 303 rod tube profile aluminium |
| Construction       | A = standard                                                   |