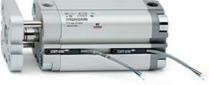

# **Compact cylinders - Series 31**

Product code: 31M2A050A130

#### Datasheet creation date: 07/03/2025 20:37

Check the most updated document online 🖄 <u>click here</u>







### TECHNICAL DATA

| Series             | 31                                                             |
|--------------------|----------------------------------------------------------------|
| Version            | M=male rod thread                                              |
| Operation          | 2=double-acting                                                |
| Diameter (mm)      | 50                                                             |
| Stroke type        | variable                                                       |
| Stroke (mm)        | 130                                                            |
| Rod seals material | -                                                              |
| Materials          | A = rolled stainless steel AISI 303 rod tube profil