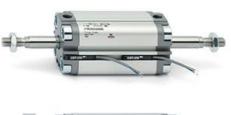

# **Compact cylinders - Series 31**

Product code: 31M2A050A130

### TECHNICAL DATA

| Series             | 31                                                             |
|--------------------|----------------------------------------------------------------|
| Version            | M=male rod thread                                              |
| Operation          | 2=double-acting                                                |
| Diameter (mm)      | 50                                                             |
| Stroke type        | variable                                                       |
| Stroke (mm)        | 130                                                            |
| Rod seals material | -                                                              |
| Materials          | A = rolled stainless steel AISI 303 rod tube profile aluminium |
| Construction       | A = standard                                                   |