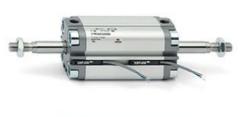

# **Compact cylinders - Series 31**

Product code: 31M2A050A150(60)

### TECHNICAL DATA

| Series             | 31                                                             |
|--------------------|----------------------------------------------------------------|
| Version            | M=male rod thread                                              |
| Operation          | 2=double-acting                                                |
| Diameter (mm)      | 50                                                             |
| Stroke type        | variable                                                       |
| Stroke (mm)        | 150                                                            |
| Rod seals material | -                                                              |
| Materials          | A = rolled stainless steel AISI 303 rod tube profile aluminium |
| Construction       | A = standard                                                   |

# Compact cylinders - Series 31

Product code: 31M2A050A150(60)