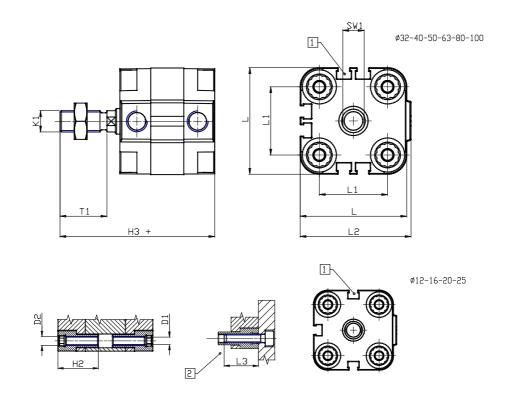

### DIMENSIONS

| Ø D (mm)  | 16       |
|-----------|----------|
| Ø D1 (mm) | 6.5      |
| D2        | M8       |
| D3        | M8       |
| Ø D4 (mm) | 6        |
| D5        | M6       |
| Ø D8 (mm) | 6        |
| D9 (mm)   | 10       |
| D10 (mm)  | 22       |
| E1        | G1\8     |
| F (mm)    | 8.0      |
| F1 (mm)   | 37.5     |
| H (mm)    | 45.5     |
| H1 (mm)   | 53.0     |
| H2 (mm)   | 22.5     |
| K1        | M12x1,25 |
| L (mm)    | 68       |
| L1 (mm)   | 50       |
| L2 (mm)   | 71.0     |
| L3 (mm)   | 20       |
| L4 (mm)   | 29.7     |
| T (mm)    | 12       |
| T1 (mm)   | 24       |

| T2 (mm)  | 4  |
|----------|----|
| SW1 (mm) | 13 |