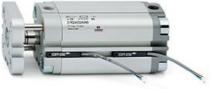

# **Compact cylinders - Series 31**

Product code: 31M2A050A150(60)

### TECHNICAL DATA

| Series             | 31                                                             |
|--------------------|----------------------------------------------------------------|
| Version            | M=male rod thread                                              |
| Operation          | 2=double-acting                                                |
| Diameter (mm)      | 50                                                             |
| Stroke type        | variable                                                       |
| Stroke (mm)        | 150                                                            |
| Rod seals material | -                                                              |
| Materials          | A = rolled stainless steel AISI 303 rod tube profile aluminium |
| Construction       | A = standard                                                   |

# Compact cylinders - Series 31

Product code: 31M2A050A150(60)