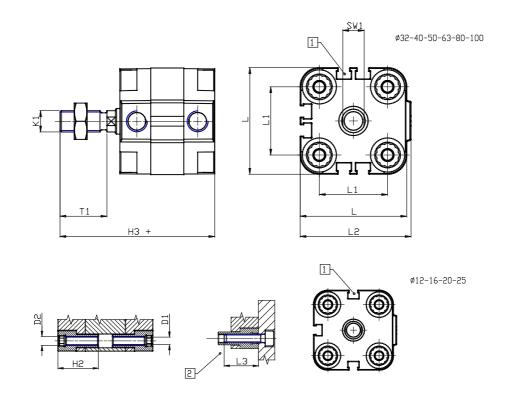

### DIMENSIONS

| Ø D (mm)  | 16       |
|-----------|----------|
|           | 10       |
| Ø D1 (mm) | 6.5      |
| D2        | M8       |
| D3        | M8       |
| Ø D4 (mm) | 6        |
| D5        | M6       |
| Ø D8 (mm) | 6        |
| D9 (mm)   | 10       |
| D10 (mm)  | 22       |
| E1        | G1\8     |
| F (mm)    | 8.0      |
| F1 (mm)   | 37.5     |
| H (mm)    | 45.5     |
| H1 (mm)   | 53.0     |
| H2 (mm)   | 22.5     |
| K1        | M12x1,25 |
| L (mm)    | 68       |
| L1 (mm)   | 50       |
| L2 (mm)   | 71.0     |
| L3 (mm)   | 20       |
| L4 (mm)   | 29.7     |
| T (mm)    | 12       |
| T1 (mm)   | 24       |

| T2 (mm)  | 4  |
|----------|----|
| SW1 (mm) | 13 |