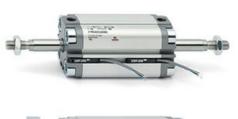

# **Compact cylinders - Series 31**

Product code: 31M2A050A153

### TECHNICAL DATA

| Series             | 31                                                             |
|--------------------|----------------------------------------------------------------|
| Version            | M=male rod thread                                              |
| Operation          | 2=double-acting                                                |
| Diameter (mm)      | 50                                                             |
| Stroke type        | variable                                                       |
| Stroke (mm)        | 153                                                            |
| Rod seals material | -                                                              |
| Materials          | A = rolled stainless steel AISI 303 rod tube profile aluminium |
| Construction       | A = standard                                                   |