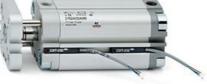

# **Compact cylinders - Series 31**

Product code: 31M2A050A153

### TECHNICAL DATA

| Series             | 31                                                             |
|--------------------|----------------------------------------------------------------|
| Version            | M=male rod thread                                              |
| Operation          | 2=double-acting                                                |
| Diameter (mm)      | 50                                                             |
| Stroke type        | variable                                                       |
| Stroke (mm)        | 153                                                            |
| Rod seals material | -                                                              |
| Materials          | A = rolled stainless steel AISI 303 rod tube profile aluminium |
| Construction       | A = standard                                                   |