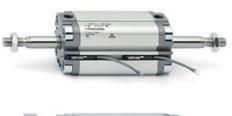

# **Compact cylinders - Series 31**

Product code: 31M2A050A170

### TECHNICAL DATA

| Series             | 31                                                             |
|--------------------|----------------------------------------------------------------|
| Version            | M=male rod thread                                              |
| Operation          | 2=double-acting                                                |
| Diameter (mm)      | 50                                                             |
| Stroke type        | variable                                                       |
| Stroke (mm)        | 170                                                            |
| Rod seals material | -                                                              |
| Materials          | A = rolled stainless steel AISI 303 rod tube profile aluminium |
| Construction       | A = standard                                                   |