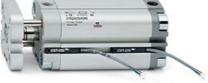

# **Compact cylinders - Series 31**

Product code: 31M2A050A170

### TECHNICAL DATA

| Series             | 31                                                             |
|--------------------|----------------------------------------------------------------|
| Version            | M=male rod thread                                              |
| Operation          | 2=double-acting                                                |
| Diameter (mm)      | 50                                                             |
| Stroke type        | variable                                                       |
| Stroke (mm)        | 170                                                            |
| Rod seals material | -                                                              |
| Materials          | A = rolled stainless steel AISI 303 rod tube profile aluminium |
| Construction       | A = standard                                                   |