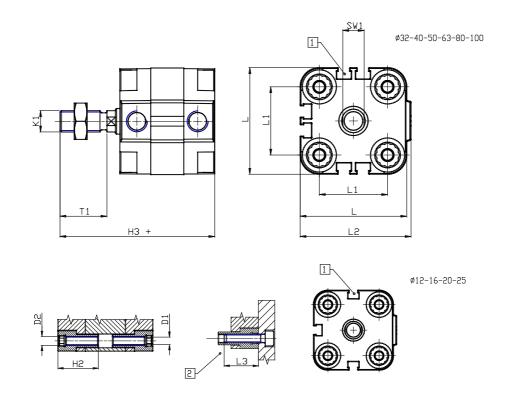

### DIMENSIONS

| Ø D (mm)  | 16       |
|-----------|----------|
| Ø D1 (mm) | 6.5      |
| D2        | M8       |
| D3        | M8       |
| Ø D4 (mm) | 6        |
| D5        | M6       |
| Ø D8 (mm) | 6        |
| D9 (mm)   | 10       |
| D10 (mm)  | 22       |
| E1        | G1\8     |
| F (mm)    | 8.0      |
| F1 (mm)   | 37.5     |
| H (mm)    | 45.5     |
| H1 (mm)   | 53.0     |
| H2 (mm)   | 22.5     |
| К1        | M12x1,25 |
| L (mm)    | 68       |
| L1 (mm)   | 50       |
| L2 (mm)   | 71.0     |
| L3 (mm)   | 20       |
| L4 (mm)   | 29.7     |
| T (mm)    | 12       |
| T1 (mm)   | 24       |

| T2 (mm)  | 4  |
|----------|----|
| SW1 (mm) | 13 |