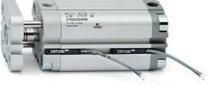

# **Compact cylinders - Series 31**

Product code: 31M2A050A190

### TECHNICAL DATA

| Series             | 31                                                             |
|--------------------|----------------------------------------------------------------|
| Version            | M=male rod thread                                              |
| Operation          | 2=double-acting                                                |
| Diameter (mm)      | 50                                                             |
| Stroke type        | variable                                                       |
| Stroke (mm)        | 190                                                            |
| Rod seals material | •                                                              |
| Materials          | A = rolled stainless steel AISI 303 rod tube profile aluminium |
| Construction       | A = standard                                                   |