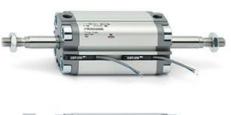

# **Compact cylinders - Series 31**

Product code: 31M2A050A190

### TECHNICAL DATA

| Series             | 31                                                             |
|--------------------|----------------------------------------------------------------|
| Version            | M=male rod thread                                              |
| Operation          | 2=double-acting                                                |
| Diameter (mm)      | 50                                                             |
| Stroke type        | variable                                                       |
| Stroke (mm)        | 190                                                            |
| Rod seals material | •                                                              |
| Materials          | A = rolled stainless steel AISI 303 rod tube profile aluminium |
| Construction       | A = standard                                                   |