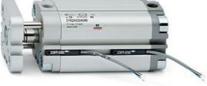

# **Compact cylinders - Series 31**

Product code: 31M2A050A200

### TECHNICAL DATA

| Series             | 31                                                             |
|--------------------|----------------------------------------------------------------|
| Version            | M=male rod thread                                              |
| Operation          | 2=double-acting                                                |
| Diameter (mm)      | 50                                                             |
| Stroke type        | standard                                                       |
| Stroke (mm)        | 200                                                            |
| Rod seals material | -                                                              |
| Materials          | A = rolled stainless steel AISI 303 rod tube profile aluminium |
| Construction       | A = standard                                                   |