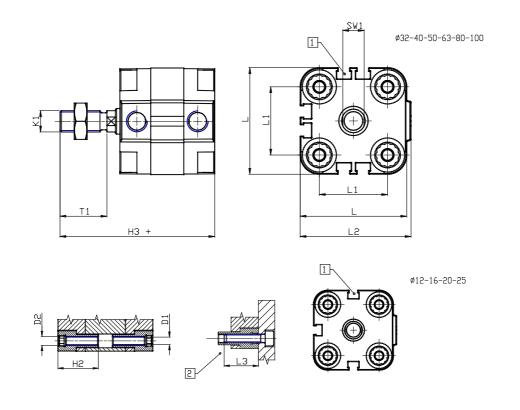

### DIMENSIONS

| Ø D (mm)   | 16       |
|------------|----------|
| Ø D1 (mm)  | 6.5      |
| D2         | M8       |
| D3         | M8       |
| Ø D4 (mm)  | 6        |
| D5         | M6       |
| Ø D8 (mm)  | 6        |
| D9 (mm)    | 10       |
| D10 (mm)   | 22       |
| E1         | G1\8     |
| F (mm)     | 8.0      |
| F1 (mm)    | 37.5     |
| H (mm)     | 45.5     |
| H1 (mm)    | 53.0     |
| H2 (mm)    | 22.5     |
| К1         | M12x1,25 |
| L (mm)     | 68       |
| L1 (mm)    | 50       |
| L2 (mm)    | 71.0     |
| L3 (mm)    | 20       |
| L4 (mm)    | 29.7     |
| T (mm)     | 12       |
| T1 (mm)    | 24       |
| 、 <i>,</i> |          |

| T2 (mm)  | 4  |
|----------|----|
| SW1 (mm) | 13 |