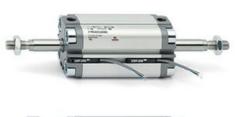

# **Compact cylinders - Series 31**

Product code: 31M2A050A200

### TECHNICAL DATA

| Series             | 31                                                             |
|--------------------|----------------------------------------------------------------|
| Version            | M=male rod thread                                              |
| Operation          | 2=double-acting                                                |
| Diameter (mm)      | 50                                                             |
| Stroke type        | standard                                                       |
| Stroke (mm)        | 200                                                            |
| Rod seals material | -                                                              |
| Materials          | A = rolled stainless steel AISI 303 rod tube profile aluminium |
| Construction       | A = standard                                                   |