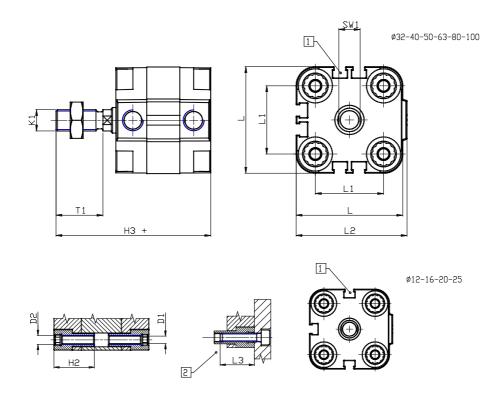

## DIMENSIONS

| Ø D (mm)       16         Ø D1 (mm)       6.5         D2       M8         D3       M8         Ø D4 (mm)       6         D5       M6         Ø D8 (mm)       6         D9 (mm)       10         D10 (mm)       22 |
|------------------------------------------------------------------------------------------------------------------------------------------------------------------------------------------------------------------|
| D2     M8       D3     M8       Ø D4 (mm)     6       D5     M6       Ø D8 (mm)     6       D9 (mm)     10                                                                                                       |
| D3 M8 Ø D4 (mm) 6 D5 M6 Ø D8 (mm) 6 D9 (mm) 10                                                                                                                                                                   |
| Ø D4 (mm) 6 D5 M6 Ø D8 (mm) 6 D9 (mm) 10                                                                                                                                                                         |
| D5     M6       Ø D8 (mm)     6       D9 (mm)     10                                                                                                                                                             |
| Ø D8 (mm) 6 D9 (mm) 10                                                                                                                                                                                           |
| <b>D9 (mm)</b> 10                                                                                                                                                                                                |
|                                                                                                                                                                                                                  |
| D10 (mm) 22                                                                                                                                                                                                      |
|                                                                                                                                                                                                                  |
| <b>E1</b> G1\8                                                                                                                                                                                                   |
| <b>F (mm)</b> 8.0                                                                                                                                                                                                |
| <b>F1 (mm)</b> 37.5                                                                                                                                                                                              |
| H (mm) 45.5                                                                                                                                                                                                      |
| <b>H1 (mm)</b> 53.0                                                                                                                                                                                              |
| <b>H2 (mm)</b> 22.5                                                                                                                                                                                              |
| <b>K1</b> M12x1,25                                                                                                                                                                                               |
| L (mm) 68                                                                                                                                                                                                        |
| <b>L1 (mm)</b> 50                                                                                                                                                                                                |
| <b>L2 (mm)</b> 71.0                                                                                                                                                                                              |
| L3 (mm) 20                                                                                                                                                                                                       |
| <b>L4 (mm)</b> 29.7                                                                                                                                                                                              |
| T (mm) 12                                                                                                                                                                                                        |
| T1 (mm) 24                                                                                                                                                                                                       |

| T2 (mm)  | 4  |
|----------|----|
| SW1 (mm) | 13 |