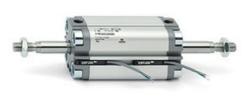

# **Compact cylinders - Series 31**

Product code: 31M2A050A210

### TECHNICAL DATA

| Series             | 31                                                             |
|--------------------|----------------------------------------------------------------|
| Version            | M=male rod thread                                              |
| Operation          | 2=double-acting                                                |
| Diameter (mm)      | 50                                                             |
| Stroke type        | variable                                                       |
| Stroke (mm)        | 210                                                            |
| Rod seals material | -                                                              |
| Materials          | A = rolled stainless steel AISI 303 rod tube profile aluminium |
| Construction       | A = standard                                                   |