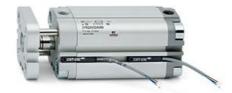

## **Compact cylinders - Series 31**

Product code: 31M2A050A220

Datasheet creation date: 07/03/2025 20:37

Check the most updated document online 3 click here

## TECHNICAL DATA

| Series             | 31                                                             |
|--------------------|----------------------------------------------------------------|
| Version            | M=male rod thread                                              |
| Operation          | 2=double-acting                                                |
| Diameter (mm)      | 50                                                             |
| Stroke type        | standard                                                       |
| Stroke (mm)        | 220                                                            |
| Rod seals material | -                                                              |
| Materials          | A = rolled stainless steel AISI 303 rod tube profile aluminium |
| Construction       | A = standard                                                   |

## **Compact cylinders - Series 31**

Product code: 31M2A050A220