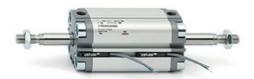

## **Compact cylinders - Series 31**

Product code: 31M2A050A220

Datasheet creation date: 07/03/2025 20:37

Check the most updated document online 3 click here

## TECHNICAL DATA

| Series             | 31                                                             |
|--------------------|----------------------------------------------------------------|
| Version            | M=male rod thread                                              |
| Operation          | 2=double-acting                                                |
| Diameter (mm)      | 50                                                             |
| Stroke type        | standard                                                       |
| Stroke (mm)        | 220                                                            |
| Rod seals material | -                                                              |
| Materials          | A = rolled stainless steel AISI 303 rod tube profile aluminium |
| Construction       | A = standard                                                   |

## **Compact cylinders - Series 31**

Product code: 31M2A050A220