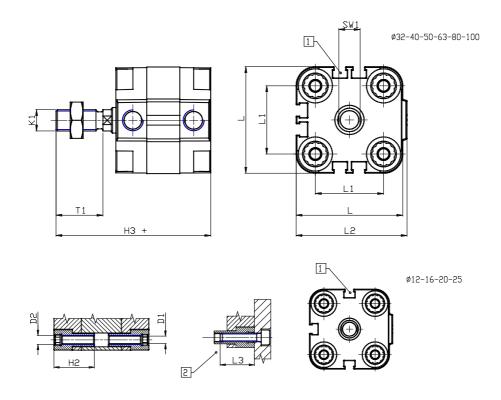

## DIMENSIONS

| 16       |
|----------|
| 6.5      |
| M8       |
| M8       |
| 6        |
| M6       |
| 6        |
| 10       |
| 22       |
| G1\8     |
| 8.0      |
| 37.5     |
| 45.5     |
| 53.0     |
| 22.5     |
| M12x1,25 |
| 68       |
| 50       |
| 71.0     |
| 20       |
| 29.7     |
| 12       |
| 24       |
|          |

| T2 (mm)  | 4  |
|----------|----|
| SW1 (mm) | 13 |