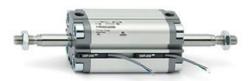

## **Compact cylinders - Series 31**

Product code: 31M2A063A004

Datasheet creation date: 07/03/2025 20:39

Check the most updated document online 3 click here

## TECHNICAL DATA

| Series             | 31                                                             |
|--------------------|----------------------------------------------------------------|
| Version            | M=male rod thread                                              |
| Operation          | 2=double-acting                                                |
| Diameter (mm)      | 63                                                             |
| Stroke type        | variable                                                       |
| Stroke (mm)        | 4                                                              |
| Rod seals material | •                                                              |
| Materials          | A = rolled stainless steel AISI 303 rod tube profile aluminium |
| Construction       | A = standard                                                   |

## **Compact cylinders - Series 31**

Product code: 31M2A063A004