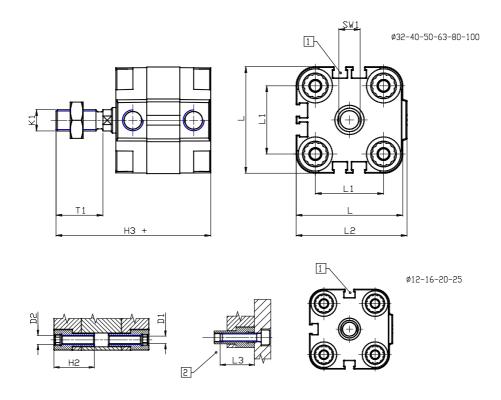

## DIMENSIONS

| ~ D ( )   | 10       |
|-----------|----------|
| Ø D (mm)  | 16       |
| Ø D1 (mm) | 8.5      |
| D2        | M10      |
| D3        | M8       |
| Ø D4 (mm) | 6        |
| D5        | M6       |
| Ø D8 (mm) | 8        |
| D9 (mm)   | 10       |
| D10 (mm)  | 22       |
| E1        | G1\8     |
| F (mm)    | 8.0      |
| F1 (mm)   | 42.0     |
| H (mm)    | 50.0     |
| H1 (mm)   | 57.5     |
| H2 (mm)   | 24.5     |
| K1        | M12x1,25 |
| L (mm)    | 87       |
| L1 (mm)   | 62       |
| L2 (mm)   | 91.0     |
| L3 (mm)   | 25       |
| L4 (mm)   | 35.4     |
| T (mm)    | 12       |
| T1 (mm)   | 24       |

| T2 (mm)  | 4  |
|----------|----|
| SW1 (mm) | 13 |