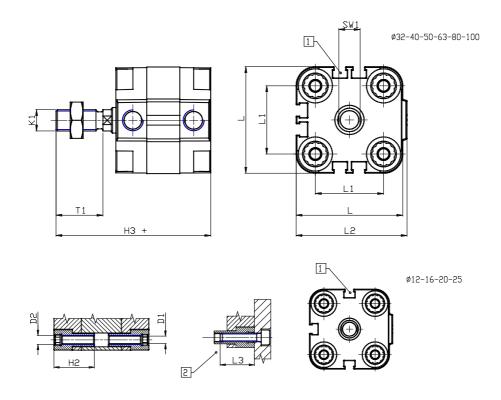

## DIMENSIONS

| Ø D (mm)  | 16       |
|-----------|----------|
| Ø D1 (mm) | 8.5      |
| D2        | M10      |
| D3        | M8       |
| Ø D4 (mm) | 6        |
| D5        | M6       |
| Ø D8 (mm) | 8        |
| D9 (mm)   | 10       |
| D10 (mm)  | 22       |
| E1        | G1\8     |
| F (mm)    | 8.0      |
| F1 (mm)   | 42.0     |
| H (mm)    | 50.0     |
| H1 (mm)   | 57.5     |
| H2 (mm)   | 24.5     |
| K1        | M12x1,25 |
| L (mm)    | 87       |
| L1 (mm)   | 62       |
| L2 (mm)   | 91.0     |
| L3 (mm)   | 25       |
| L4 (mm)   | 35.4     |
| T (mm)    | 12       |
| T1 (mm)   | 24       |
|           |          |

| T2 (mm)  | 4  |
|----------|----|
| SW1 (mm) | 13 |