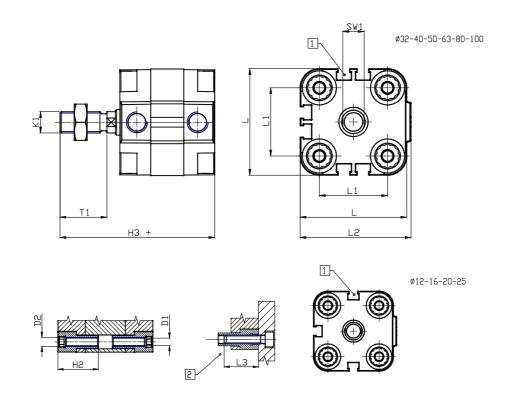

### DIMENSIONS

| Ø D (mm)  | 16       |
|-----------|----------|
| Ø D1 (mm) | 8.5      |
| D2        | M10      |
| D3        | M8       |
| Ø D4 (mm) | 6        |
| D5        | M6       |
| Ø D8 (mm) | 8        |
| D9 (mm)   | 10       |
| D10 (mm)  | 22       |
| E1        | G1\8     |
| F (mm)    | 8.0      |
| F1 (mm)   | 42.0     |
| H (mm)    | 50.0     |
| H1 (mm)   | 57.5     |
| H2 (mm)   | 24.5     |
| К1        | M12x1,25 |
| L (mm)    | 87       |
| L1 (mm)   | 62       |
| L2 (mm)   | 91.0     |
| L3 (mm)   | 25       |
| L4 (mm)   | 35.4     |
| T (mm)    | 12       |
| T1 (mm)   | 24       |

| T2 (mm)  | 4  |
|----------|----|
| SW1 (mm) | 13 |