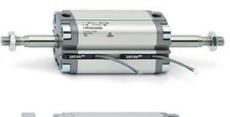

# **Compact cylinders - Series 31**

Product code: 31M2A063A010W

### TECHNICAL DATA

| Series             | 31                                                             |
|--------------------|----------------------------------------------------------------|
| Version            | M=male rod thread                                              |
| Operation          | 2=double-acting                                                |
| Diameter (mm)      | 63                                                             |
| Stroke type        | standard                                                       |
| Stroke (mm)        | 10                                                             |
| Rod seals material | W = seals in FKM for high temperatures (140°C),                |
| Materials          | A = rolled stainless steel AISI 303 rod tube profile aluminium |
| Construction       | A = standard                                                   |