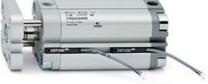

# Compact cylinders - Series 31

Product code: 31M2A063A010W

### TECHNICAL DATA

| Series             | 31                                                             |
|--------------------|----------------------------------------------------------------|
| Version            | M=male rod thread                                              |
| Operation          | 2=double-acting                                                |
| Diameter (mm)      | 63                                                             |
| Stroke type        | standard                                                       |
| Stroke (mm)        | 10                                                             |
| Rod seals material | W = seals in FKM for high temperatures (140°C),                |
| Materials          | A = rolled stainless steel AISI 303 rod tube profile aluminium |
| Construction       | A = standard                                                   |