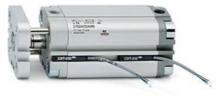

# Compact cylinders - Series 31

Product code: 31M2A063A012

### TECHNICAL DATA

| Series             | 31                                                             |
|--------------------|----------------------------------------------------------------|
| Version            | M=male rod thread                                              |
| Operation          | 2=double-acting                                                |
| Diameter (mm)      | 63                                                             |
| Stroke type        | variable                                                       |
| Stroke (mm)        | 12                                                             |
| Rod seals material | -                                                              |
| Materials          | A = rolled stainless steel AISI 303 rod tube profile aluminium |
| Construction       | A = standard                                                   |