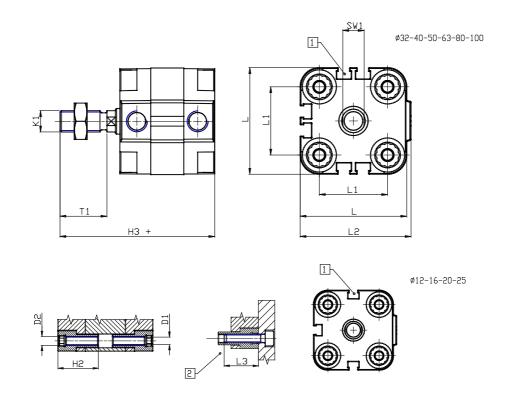

### DIMENSIONS

| r         |          |
|-----------|----------|
| Ø D (mm)  | 16       |
| Ø D1 (mm) | 8.5      |
| D2        | M10      |
| D3        | M8       |
| Ø D4 (mm) | 6        |
| D5        | M6       |
| Ø D8 (mm) | 8        |
| D9 (mm)   | 10       |
| D10 (mm)  | 22       |
| E1        | G1\8     |
| F (mm)    | 8.0      |
| F1 (mm)   | 42.0     |
| H (mm)    | 50.0     |
| H1 (mm)   | 57.5     |
| H2 (mm)   | 24.5     |
| K1        | M12x1,25 |
| L (mm)    | 87       |
| L1 (mm)   | 62       |
| L2 (mm)   | 91.0     |
| L3 (mm)   | 25       |
| L4 (mm)   | 35.4     |
| T (mm)    | 12       |
| T1 (mm)   | 24       |

| T2 (mm)  | 4  |
|----------|----|
| SW1 (mm) | 13 |