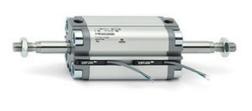

# **Compact cylinders - Series 31**

Product code: 31M2A063A012

### TECHNICAL DATA

| Series             | 31                                                             |
|--------------------|----------------------------------------------------------------|
| Version            | M=male rod thread                                              |
| Operation          | 2=double-acting                                                |
| Diameter (mm)      | 63                                                             |
| Stroke type        | variable                                                       |
| Stroke (mm)        | 12                                                             |
| Rod seals material | -                                                              |
| Materials          | A = rolled stainless steel AISI 303 rod tube profile aluminium |
| Construction       | A = standard                                                   |