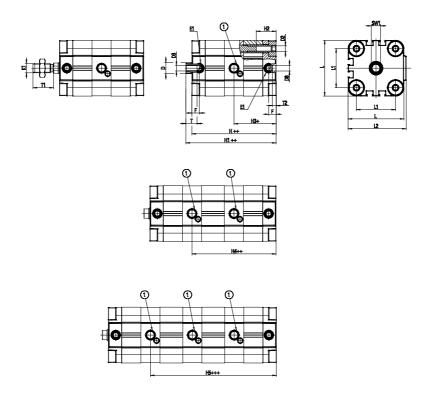

## DIMENSIONS

| ØD (mm)  | 16       |
|----------|----------|
| D2       | M10      |
| D3       | M8       |
| ØD8 (mm) | 8        |
| E1       | G1\8     |
| F (mm)   | 8.0      |
| H (mm)   | 50.0     |
| H1 (mm)  | 100.5    |
| H2 (mm)  | 26.0     |
| H3 (mm)  | 81.5     |
| H4 (mm)  | 0.0      |
| K1       | M12x1,25 |
| L (mm)   | 87       |
| L1 (mm)  | 62       |
| L2 (mm)  | 91.0     |
| T (mm)   | 12       |
| T1 (mm)  | 24       |
| T2 (mm)  | 4        |
| SW1 (mm) | 13       |