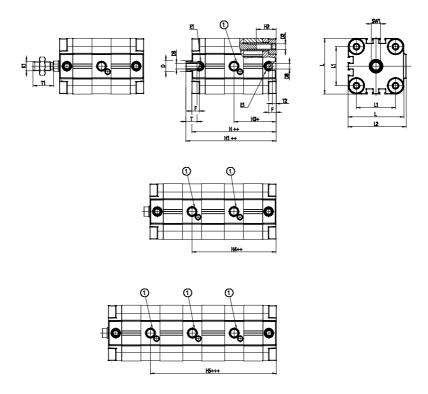

## DIMENSIONS

| ØD (mm)  | 16       |
|----------|----------|
| D2       | M10      |
| D3       | M8       |
| ØD8 (mm) | 8        |
| E1       | G1\8     |
| F (mm)   | 8.0      |
| H (mm)   | 50.0     |
| H1 (mm)  | 100.5    |
| H2 (mm)  | 26.0     |
| H3 (mm)  | 81.5     |
| H4 (mm)  | 0.0      |
| K1       | M12x1,25 |
| L (mm)   | 87       |
| L1 (mm)  | 62       |
| L2 (mm)  | 91.0     |
| T (mm)   | 12       |
| T1 (mm)  | 24       |
| T2 (mm)  | 4        |
| SW1 (mm) | 13       |