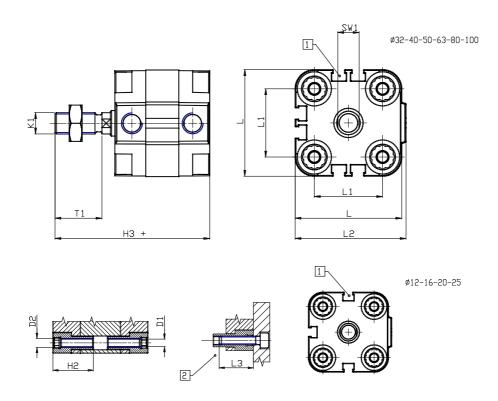

## DIMENSIONS

| Ø D (mm)  | 16       |
|-----------|----------|
| Ø D1 (mm) | 8.5      |
| D2        | M10      |
| D3        | M8       |
| Ø D4 (mm) | 6        |
| D5        | M6       |
| Ø D8 (mm) | 8        |
| D9 (mm)   | 10       |
| D10 (mm)  | 22       |
| E1        | G1\8     |
| F (mm)    | 8.0      |
| F1 (mm)   | 42.0     |
| H (mm)    | 50.0     |
| H1 (mm)   | 57.5     |
| H2 (mm)   | 24.5     |
| K1        | M12x1,25 |
| L (mm)    | 87       |
| L1 (mm)   | 62       |
| L2 (mm)   | 91.0     |
| L3 (mm)   | 25       |
| L4 (mm)   | 35.4     |
| T (mm)    | 12       |
| T1 (mm)   | 24       |

| T2 (mm)  | 4  |
|----------|----|
| SW1 (mm) | 13 |