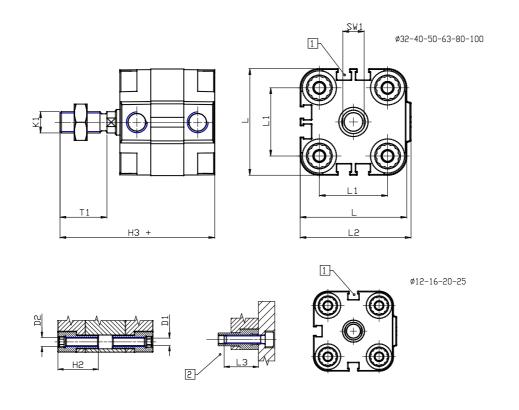

## DIMENSIONS

| Ø D (mm)  | 16       |
|-----------|----------|
| Ø D1 (mm) | 8.5      |
| D2        | M10      |
| D3        | M8       |
| Ø D4 (mm) | 6        |
| D5        | M6       |
| Ø D8 (mm) | 8        |
| D9 (mm)   | 10       |
| D10 (mm)  | 22       |
| E1        | G1\8     |
| F (mm)    | 8.0      |
| F1 (mm)   | 42.0     |
| H (mm)    | 50.0     |
| H1 (mm)   | 57.5     |
| H2 (mm)   | 24.5     |
| К1        | M12x1,25 |
| L (mm)    | 87       |
| L1 (mm)   | 62       |
| L2 (mm)   | 91.0     |
| L3 (mm)   | 25       |
| L4 (mm)   | 35.4     |
| T (mm)    | 12       |
| T1 (mm)   | 24       |

| T2 (mm)  | 4  |
|----------|----|
| SW1 (mm) | 13 |