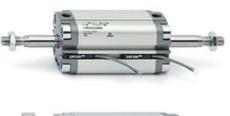

# **Compact cylinders - Series 31**

Product code: 31M2A063A030W

### TECHNICAL DATA

| Series             | 31                                                             |
|--------------------|----------------------------------------------------------------|
| Version            | M=male rod thread                                              |
| Operation          | 2=double-acting                                                |
| Diameter (mm)      | 63                                                             |
| Stroke type        | standard                                                       |
| Stroke (mm)        | 30                                                             |
| Rod seals material | W = seals in FKM for high temperatures (140°C),                |
| Materials          | A = rolled stainless steel AISI 303 rod tube profile aluminium |
| Construction       | A = standard                                                   |