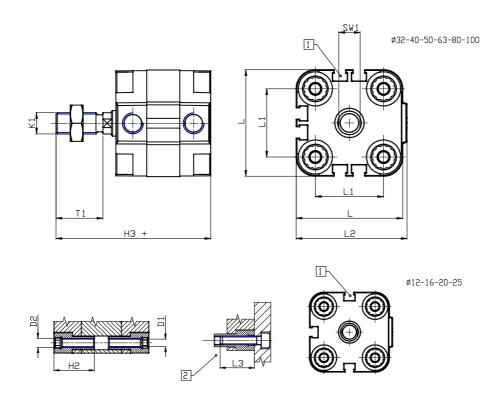

## DIMENSIONS

| ~ D ( )   | 10       |
|-----------|----------|
| Ø D (mm)  | 16       |
| Ø D1 (mm) | 8.5      |
| D2        | M10      |
| D3        | M8       |
| Ø D4 (mm) | 6        |
| D5        | M6       |
| Ø D8 (mm) | 8        |
| D9 (mm)   | 10       |
| D10 (mm)  | 22       |
| E1        | G1\8     |
| F (mm)    | 8.0      |
| F1 (mm)   | 42.0     |
| H (mm)    | 50.0     |
| H1 (mm)   | 57.5     |
| H2 (mm)   | 24.5     |
| K1        | M12x1,25 |
| L (mm)    | 87       |
| L1 (mm)   | 62       |
| L2 (mm)   | 91.0     |
| L3 (mm)   | 25       |
| L4 (mm)   | 35.4     |
| T (mm)    | 12       |
| T1 (mm)   | 24       |

| T2 (mm)  | 4  |
|----------|----|
| SW1 (mm) | 13 |