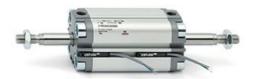

## **Compact cylinders - Series 31**

Product code: 31M2A063A050EX

Datasheet creation date: 07/03/2025 20:40

Check the most updated document online 3 click here

## TECHNICAL DATA

| Series             | 31                                                             |
|--------------------|----------------------------------------------------------------|
| Version            | M=male rod thread                                              |
| Operation          | 2=double-acting                                                |
| Diameter (mm)      | 63                                                             |
| Stroke type        | standard                                                       |
| Stroke (mm)        | 50                                                             |
| Rod seals material | •                                                              |
| Materials          | A = rolled stainless steel AISI 303 rod tube profile aluminium |
| Construction       | A = standard                                                   |

## **Compact cylinders - Series 31**

Product code: 31M2A063A050EX