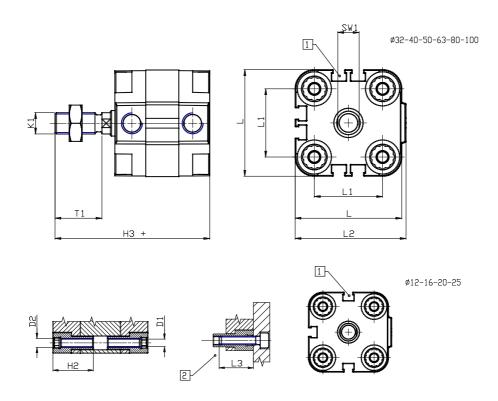

## DIMENSIONS

| ~ D ( )   | 10       |
|-----------|----------|
| Ø D (mm)  | 16       |
| Ø D1 (mm) | 8.5      |
| D2        | M10      |
| D3        | M8       |
| Ø D4 (mm) | 6        |
| D5        | M6       |
| Ø D8 (mm) | 8        |
| D9 (mm)   | 10       |
| D10 (mm)  | 22       |
| E1        | G1\8     |
| F (mm)    | 8.0      |
| F1 (mm)   | 42.0     |
| H (mm)    | 50.0     |
| H1 (mm)   | 57.5     |
| H2 (mm)   | 24.5     |
| K1        | M12x1,25 |
| L (mm)    | 87       |
| L1 (mm)   | 62       |
| L2 (mm)   | 91.0     |
| L3 (mm)   | 25       |
| L4 (mm)   | 35.4     |
| T (mm)    | 12       |
| T1 (mm)   | 24       |

| T2 (mm)  | 4  |
|----------|----|
| SW1 (mm) | 13 |