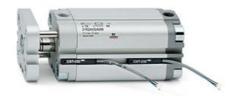

## **Compact cylinders - Series 31**

Product code: 31M2A063A050EX

Datasheet creation date: 07/03/2025 20:40

Check the most updated document online 3 click here

## TECHNICAL DATA

| Series             | 31                                                             |
|--------------------|----------------------------------------------------------------|
| Version            | M=male rod thread                                              |
| Operation          | 2=double-acting                                                |
| Diameter (mm)      | 63                                                             |
| Stroke type        | standard                                                       |
| Stroke (mm)        | 50                                                             |
| Rod seals material | •                                                              |
| Materials          | A = rolled stainless steel AISI 303 rod tube profile aluminium |
| Construction       | A = standard                                                   |

## **Compact cylinders - Series 31**

Product code: 31M2A063A050EX