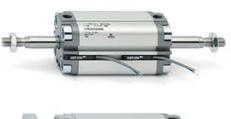

# **Compact cylinders - Series 31**

Product code: 31M2A063A050W

### TECHNICAL DATA

| Series             | 31                                                             |
|--------------------|----------------------------------------------------------------|
| Version            | M=male rod thread                                              |
| Operation          | 2=double-acting                                                |
| Diameter (mm)      | 63                                                             |
| Stroke type        | standard                                                       |
| Stroke (mm)        | 50                                                             |
| Rod seals material | W = seals in FKM for high temperatures (140°C),                |
| Materials          | A = rolled stainless steel AISI 303 rod tube profile aluminium |
| Construction       | A = standard                                                   |