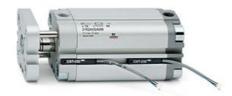

## **Compact cylinders - Series 31**

Product code: 31M2A063A060(60)

Datasheet creation date: 07/03/2025 20:40

Check the most updated document online 3 click here

## **Compact cylinders - Series 31**

Product code: 31M2A063A060(60)