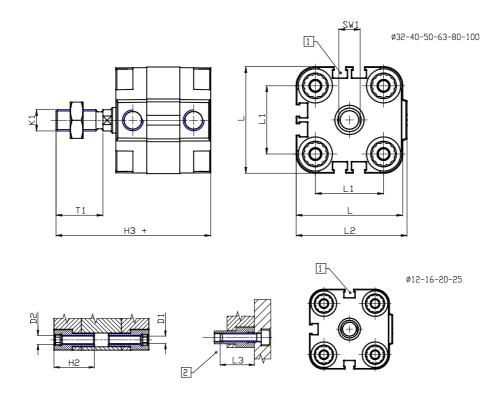

## DIMENSIONS

| Ø D (mm)  | 16       |
|-----------|----------|
| Ø D1 (mm) | 8.5      |
| D2        | M10      |
|           |          |
| D3        | M8       |
| Ø D4 (mm) | 6        |
| D5        | M6       |
| Ø D8 (mm) | 8        |
| D9 (mm)   | 10       |
| D10 (mm)  | 22       |
| E1        | G1\8     |
| F (mm)    | 8.0      |
| F1 (mm)   | 42.0     |
| H (mm)    | 50.0     |
| H1 (mm)   | 57.5     |
| H2 (mm)   | 24.5     |
| K1        | M12x1,25 |
| L (mm)    | 87       |
| L1 (mm)   | 62       |
| L2 (mm)   | 91.0     |
| L3 (mm)   | 25       |
| L4 (mm)   | 35.4     |
| T (mm)    | 12       |
| T1 (mm)   | 24       |

| T2 (mm)  | 4  |
|----------|----|
| SW1 (mm) | 13 |