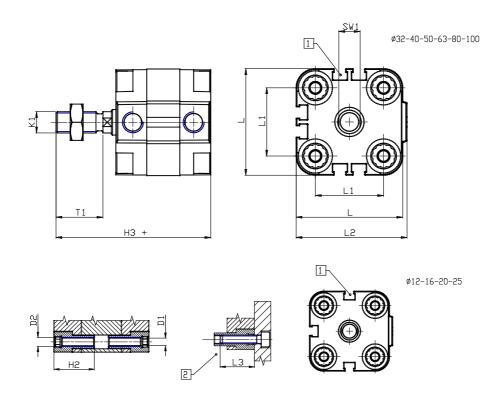

## DIMENSIONS

| Ø D (mm)  | 16       |
|-----------|----------|
| Ø D1 (mm) | 8.5      |
| D2        | M10      |
| D3        | M8       |
| Ø D4 (mm) | 6        |
| D5        | M6       |
| Ø D8 (mm) | 8        |
| D9 (mm)   | 10       |
| D10 (mm)  | 22       |
| E1        | G1\8     |
| F (mm)    | 8.0      |
| F1 (mm)   | 42.0     |
| H (mm)    | 50.0     |
| H1 (mm)   | 57.5     |
| H2 (mm)   | 24.5     |
| K1        | M12x1,25 |
| L (mm)    | 87       |
| L1 (mm)   | 62       |
| L2 (mm)   | 91.0     |
| L3 (mm)   | 25       |
| L4 (mm)   | 35.4     |
| T (mm)    | 12       |
| T1 (mm)   | 24       |

| T2 (mm)  | 4  |
|----------|----|
| SW1 (mm) | 13 |