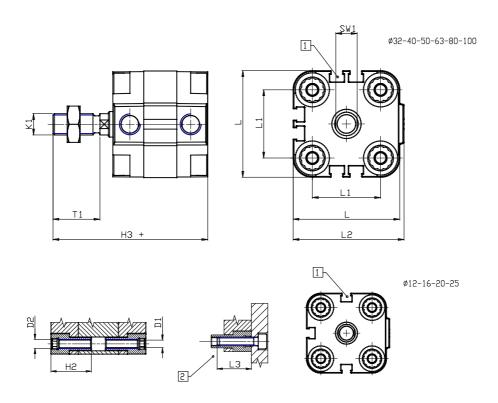

## DIMENSIONS

| Ø D (mm)  | 16       |
|-----------|----------|
| Ø D1 (mm) | 8.5      |
| D2        | M10      |
| D3        | M8       |
| Ø D4 (mm) | 6        |
| D5        | M6       |
| Ø D8 (mm) | 8        |
| D9 (mm)   | 10       |
| D10 (mm)  | 22       |
| E1        | G1\8     |
| F (mm)    | 8.0      |
| F1 (mm)   | 42.0     |
| H (mm)    | 50.0     |
| H1 (mm)   | 57.5     |
| H2 (mm)   | 24.5     |
| K1        | M12x1,25 |
| L (mm)    | 87       |
| L1 (mm)   | 62       |
| L2 (mm)   | 91.0     |
| L3 (mm)   | 25       |
| L4 (mm)   | 35.4     |
| T (mm)    | 12       |
| T1 (mm)   | 24       |

| T2 (mm)  | 4  |
|----------|----|
| SW1 (mm) | 13 |