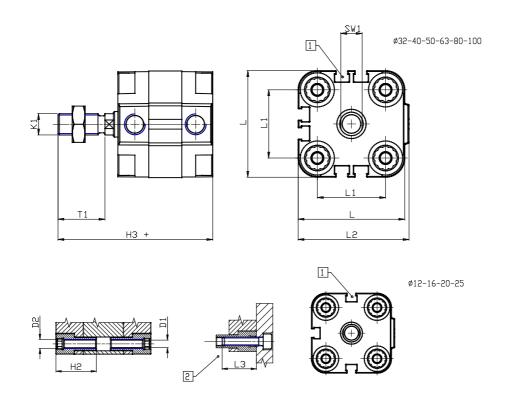

## DIMENSIONS

| Ø D (mm)  | 16       |
|-----------|----------|
| Ø D1 (mm) | 8.5      |
| D2        | M10      |
|           |          |
| D3        | M8       |
| Ø D4 (mm) | 6        |
| D5        | M6       |
| Ø D8 (mm) | 8        |
| D9 (mm)   | 10       |
| D10 (mm)  | 22       |
| E1        | G1\8     |
| F (mm)    | 8.0      |
| F1 (mm)   | 42.0     |
| H (mm)    | 50.0     |
| H1 (mm)   | 57.5     |
| H2 (mm)   | 24.5     |
| K1        | M12x1,25 |
| L (mm)    | 87       |
| L1 (mm)   | 62       |
| L2 (mm)   | 91.0     |
| L3 (mm)   | 25       |
| L4 (mm)   | 35.4     |
| T (mm)    | 12       |
| T1 (mm)   | 24       |

| T2 (mm)  | 4  |
|----------|----|
| SW1 (mm) | 13 |