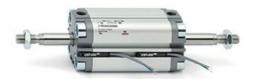

## **Compact cylinders - Series 31**

Product code: 31M2A063A060V

Datasheet creation date: 07/03/2025 20:41

Check the most updated document online 3 click here

## **Compact cylinders - Series 31**

Product code: 31M2A063A060V

## TECHNICAL DATA

| Series             | 31                                                             |
|--------------------|----------------------------------------------------------------|
| Version            | M=male rod thread                                              |
| Operation          | 2=double-acting                                                |
| Diameter (mm)      | 63                                                             |
| Stroke type        | standard                                                       |
| Stroke (mm)        | 60                                                             |
| Rod seals material | V = rod seal FKM                                               |
| Materials          | A = rolled stainless steel AISI 303 rod tube profile aluminium |
| Construction       | A = standard                                                   |