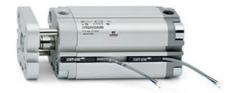

## **Compact cylinders - Series 31**

Product code: 31M2A063A060V

Datasheet creation date: 07/03/2025 20:41

Check the most updated document online 3 click here

## **Compact cylinders - Series 31**

Product code: 31M2A063A060V

## TECHNICAL DATA

| Series             | 31                                                             |
|--------------------|----------------------------------------------------------------|
| Version            | M=male rod thread                                              |
| Operation          | 2=double-acting                                                |
| Diameter (mm)      | 63                                                             |
| Stroke type        | standard                                                       |
| Stroke (mm)        | 60                                                             |
| Rod seals material | V = rod seal FKM                                               |
| Materials          | A = rolled stainless steel AISI 303 rod tube profile aluminium |
| Construction       | A = standard                                                   |