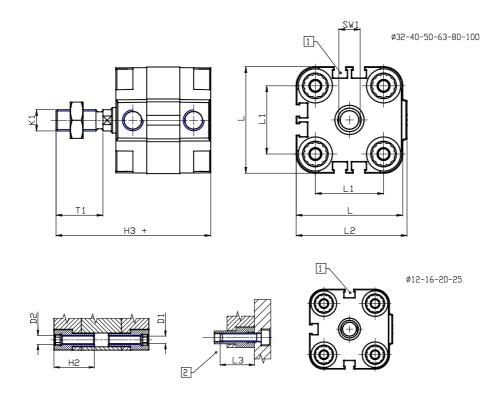

## DIMENSIONS

| ~ D ( )   | 10       |
|-----------|----------|
| Ø D (mm)  | 16       |
| Ø D1 (mm) | 8.5      |
| D2        | M10      |
| D3        | M8       |
| Ø D4 (mm) | 6        |
| D5        | M6       |
| Ø D8 (mm) | 8        |
| D9 (mm)   | 10       |
| D10 (mm)  | 22       |
| E1        | G1\8     |
| F (mm)    | 8.0      |
| F1 (mm)   | 42.0     |
| H (mm)    | 50.0     |
| H1 (mm)   | 57.5     |
| H2 (mm)   | 24.5     |
| K1        | M12x1,25 |
| L (mm)    | 87       |
| L1 (mm)   | 62       |
| L2 (mm)   | 91.0     |
| L3 (mm)   | 25       |
| L4 (mm)   | 35.4     |
| T (mm)    | 12       |
| T1 (mm)   | 24       |

| T2 (mm)  | 4  |
|----------|----|
| SW1 (mm) | 13 |